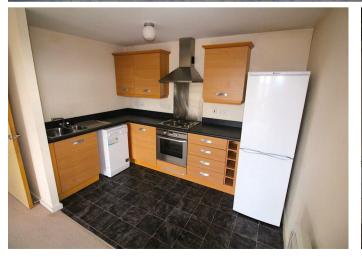

### 2 Bedroom Flat located in Rugby

\*\*VIRTUAL VIEWING AVAILABLE\*\* SECOND FLOOR TWO BEDROOM......unfurnished apartment. Comprises: Light and airy open plan living room / kitchen with appliances & a juliet balcony. Master bedroom with wardrobes. Jack and Jill bathroom with shower. Security intercom, Parking for one car. Close to M6, M1 and A5. Available NOW. EPC Grade C.