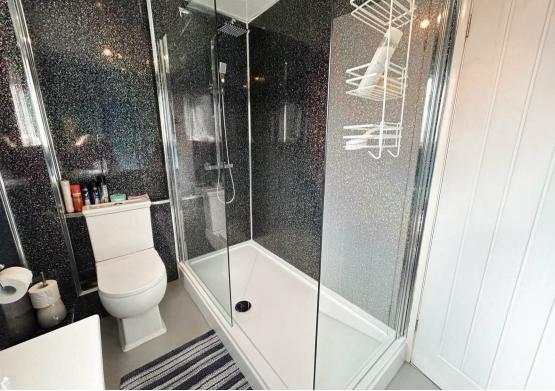

Briefly comprising to the ground floor: - entrance hallway, spacious lounge with bay window and feature fireplace, bright and airy dining room with French doors opening to the rear and a modern kitchen with a range of wall and floor units, complementing work surfaces and an integrated oven and hob. To the first floor there are three double bedrooms, all with fitted wardrobes and there is also a modern family shower room/w.c. The property further benefits from gas central heating and double glazing.