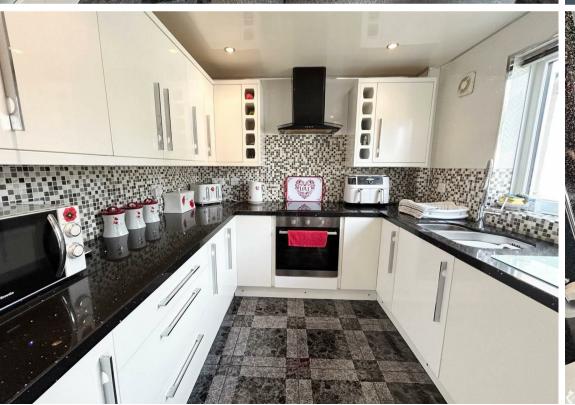

Briefly comprising to the ground floor: - entrance hallway, spacious lounge with bay window and feature fireplace, bright and airy dining room with French doors opening to the rear and a modern kitchen with a range of wall and floor units, complementing work surfaces and an integrated oven and hob. To the first floor there are three double bedrooms, all with fitted wardrobes and there is also a modern family shower room/w.c. The property further benefits from gas central heating and double glazing.