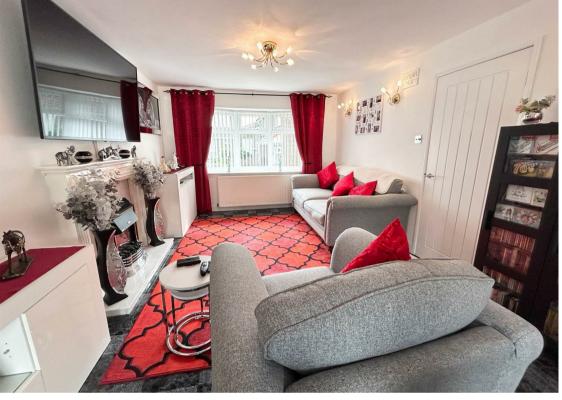

Briefly comprising to the ground floor: - entrance hallway, spacious lounge with bay window and feature fireplace, bright and airy dining room with French doors opening to the rear and a modern kitchen with a range of wall and floor units, complementing work surfaces and an integrated oven and hob. To the first floor there are three double bedrooms, all with fitted wardrobes and there is also a modern family shower room/w.c. The property further benefits from gas central heating and double glazing.