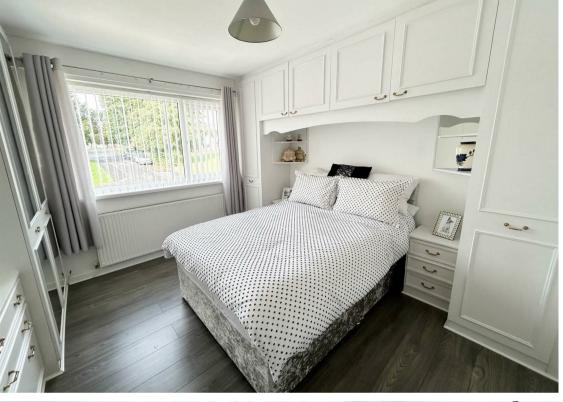

Briefly comprising to the ground floor: - entrance hallway, spacious lounge with bay window and feature fireplace, bright and airy dining room with French doors opening to the rear and a modern kitchen with a range of wall and floor units, complementing work surfaces and an integrated oven and hob. To the first floor there are three double bedrooms, all with fitted wardrobes and there is also a modern family shower room/w.c. The property further benefits from gas central heating and double glazing.