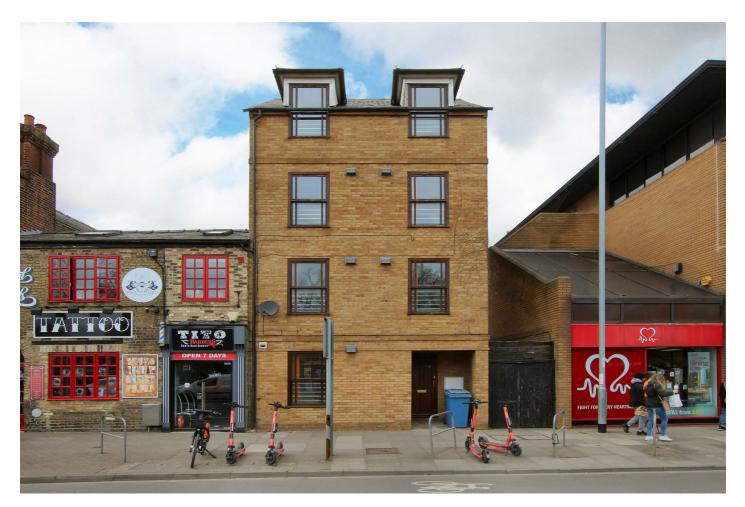

### Room 2, 168 East Road, Cambridge, CB1 1DB

A FIRST FLOOR STUDENT BEDROOM WITH UTILITIES INCLUDED to let within this purpose built accommodation block comprising 8 rooms moments from Anglia Ruskin University and local amenities. The accommodation comprises 1st floor bedroom with single bed, desk, wardrobe and bedside table. Shared shower and kitchen facilities. Utility bills inclusive of rent. Furnished. Available NOW. EPC: E.