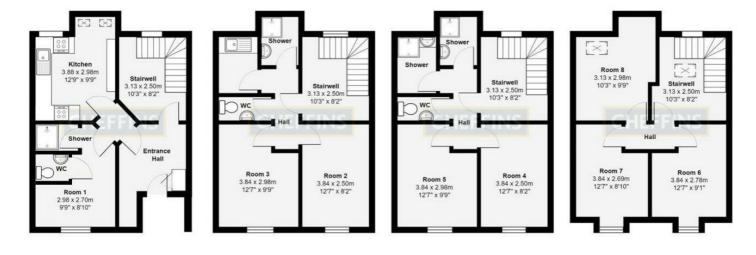

### ACCOMMODATION with approximate room sizes

#### BEDROOM 2

12'7" x 8'2" (3.84m x 2.49m) With window to front aspect. Fruniture includes single bed, wardrobe, 2 chest of drawers and bedside unit.

LETTING AGENT NOTES For more information on this property please refer to the Material Information brochure on our Website.

Term - Minimum 11 month tenancy Holding Deposit - £160 Deposit - £801

Rooms, East Road Cambridge

Total Area: 160.3 m<sup>2</sup> ... 1726 ft<sup>2</sup> All measurements are approximate and for display purposes only Plans prepared by: charlesjharrison.co.uk