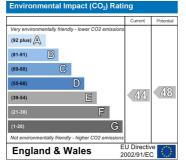

#### **Energy Rating**

The graphs below show the property's Energy Efficiency and Environmental Impact Ratings