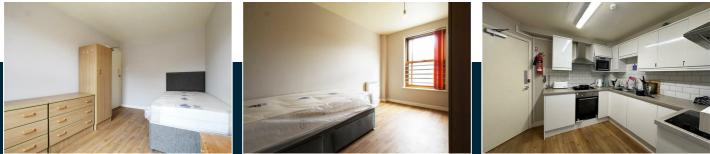

#### BEDROOM 2

12'7" x 8'2" (3.84m x 2.49m) With window to front aspect. Fruniture includes single bed, wardrobe, 2 chest of drawers and bedside unit.

LETTING AGENT NOTES For more information on this property please refer to the Material Information brochure on our Website.