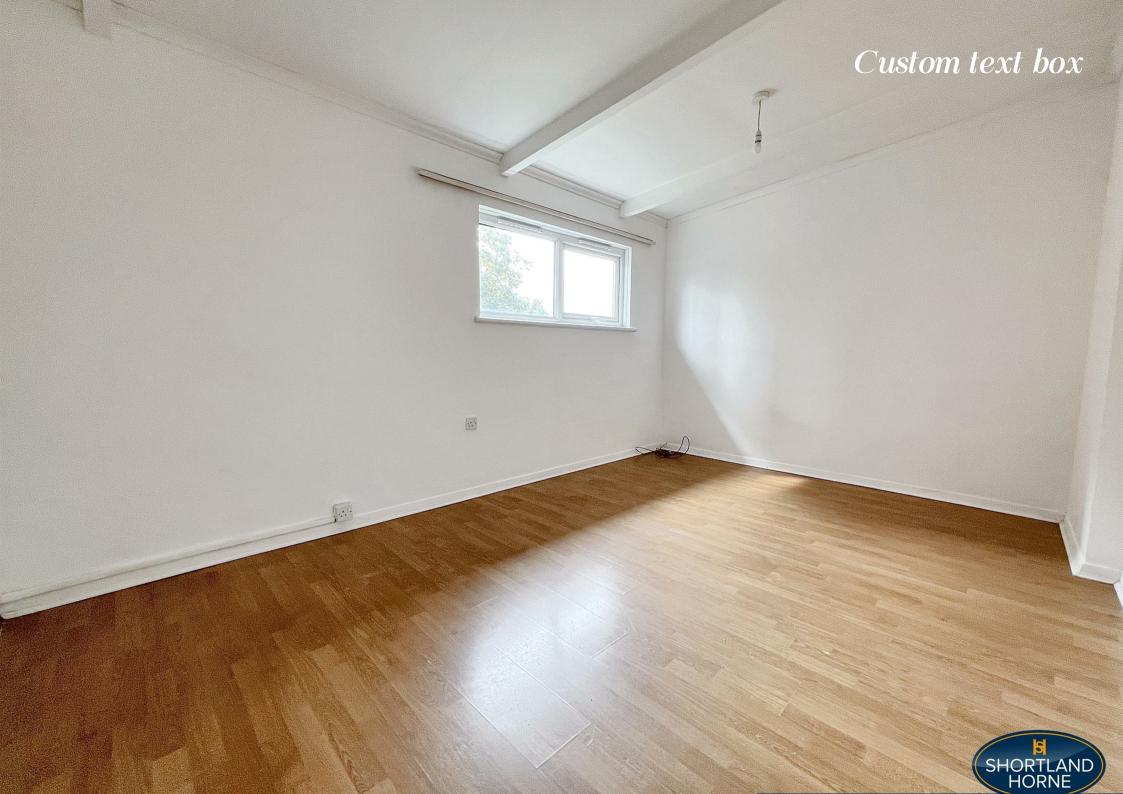

Upon entering, you are greeted by the inviting entrance hallway, going through to the lounge, offering ample space for entertaining guests or simply relaxing after a long day. The property also features a fully fitted kitchen, well-appointed bathroom and one double bedroom.

## Dimensions

FIRST FLOOR

**Entrance Hall** 

Bedroom One

2.90m x 4.32m

Lounge/Diner

3.05m x 4.70m

Kitchen