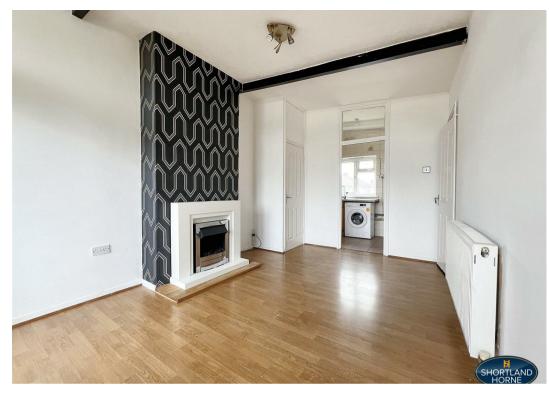

Upon entering, you are greeted by the inviting entrance hallway, going through to the lounge, offering ample space for entertaining guests or simply relaxing after a long day. The property also features a fully fitted kitchen, well-appointed bathroom and one double bedroom.

## Dimensions

FIRST FLOOR

**Entrance Hall** 

Bedroom One

2.90m x 4.32m

Lounge/Diner

3.05m x 4.70m

Kitchen