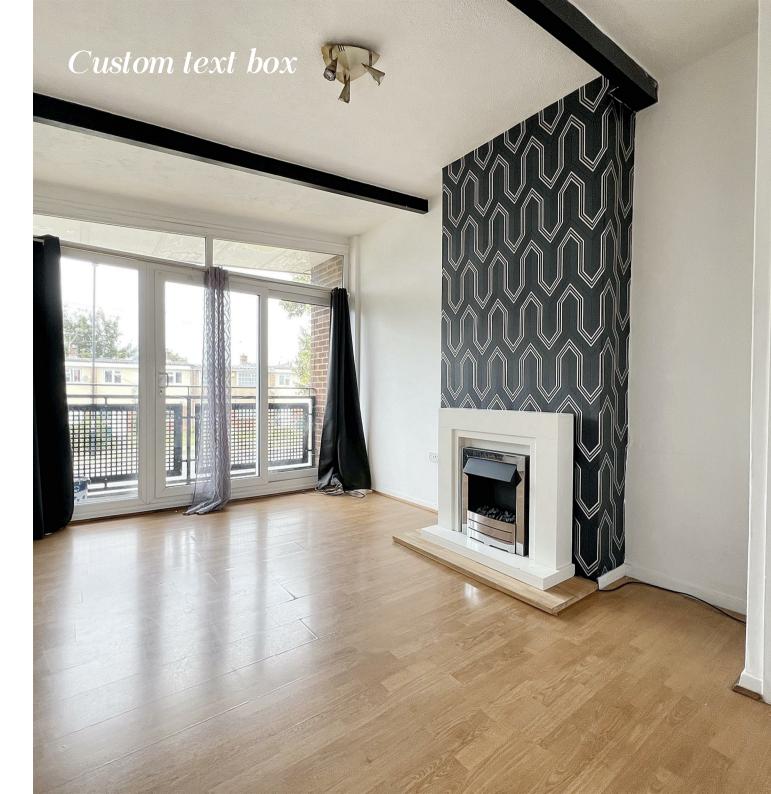

Upon entering, you are greeted by the inviting entrance hallway, going through to the lounge, offering ample space for entertaining guests or simply relaxing after a long day. The property also features a fully fitted kitchen, well-appointed bathroom and one double bedroom.

## Dimensions

FIRST FLOOR

**Entrance Hall** 

Bedroom One

2.90m x 4.32m

Lounge/Diner

3.05m x 4.70m

Kitchen