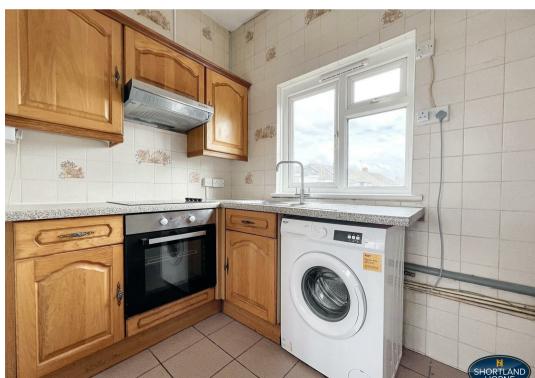

Upon entering, you are greeted by the inviting entrance hallway, going through to the lounge, offering ample space for entertaining guests or simply relaxing after a long day. The property also features a fully fitted kitchen, well-appointed bathroom and one double bedroom.

## Dimensions

FIRST FLOOR

**Entrance Hall** 

Bedroom One

2.90m x 4.32m

Lounge/Diner

3.05m x 4.70m

Kitchen

2.41m x 1.63m

Bathroom

1.83m x 1.68m

**10** shortland-horne.co.uk