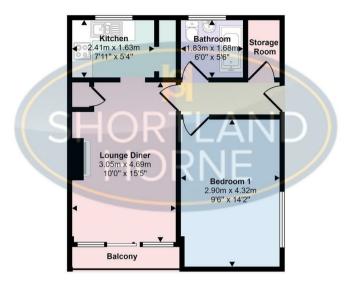

## Dimensions

FIRST FLOOR

**Entrance Hall** 

Bedroom One

2.90m x 4.32m

Lounge/Diner

3.05m x 4.70m

Kitchen

2.41m x 1.63m

Bathroom

1.83m x 1.68m

**10** shortland-horne.co.uk

### Floor Plan

#### Approx Gross Internal Area 42 sq m / 452 sq ft

#### Floorplan

This floorplan is only for illustrative purposes and is not to scale. Measurements of rooms, doors, windows, and any items are approximate and no responsibility is taken for any error, omission or mis-statement. Loons of items such as bathroom suites are representations only and may not look like the real items. Made with Made Snappy 380.