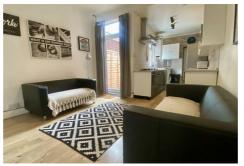

# 177 Bolingbroke Road, COVENTRY, CV3 1AS £1,250 PCM

AVAILABLE NOW...... FOUR BEDROOMS..... MODERN..... LOW MAINTENANCE REAR GARDEN......A modernised four bedroom terrace property located within a fifteen minute walk to Coventry City Centre. Comprising of two ground floor bedrooms, lounge, fully fitted kitchen with appliances, two double bedrooms upstairs one being an en-suite and two further shower rooms. There's a low maintenance rear garden. Gas central heating and double glazing throughout. No Smokers.