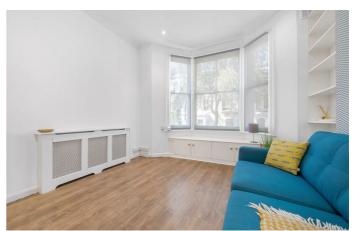

## **Property Details**

An appealing one double bedroom apartment occupying the raised ground floor of an attractive, end of terrace Victorian townhouse. Forming the heart of the home, the reception is flooded with natural light through an attractively large sash bay, complete with a cosy window seat below. High ceilings and modern flooring create an inviting space in which to comfortably relax and entertain. Adjacent, a semi-separate kitchen offers ample storage within contemporary cabinetry, topped with wooden work surfaces with feature lighting ideal for evening mood light settings. Thoughtfully designed, a breakfast bar sits between the kitchen and reception, enhancing the sociable vibe. The spacious double bedroom is peacefully set to the rear with an almost floor to ceiling window drenching the room in light and boasting leafy views. This soothingly neutral room has a fitted wardrobe, wooden flooring in warming tones and space for further storage options. The stylish bathroom has a large walk-in shower, heated towel rail and integrated storage for a tidy finish. Neutrally yet tastefully presented throughout, this lovely home is ready to move into straight away, with the potential to add your own touches over time.