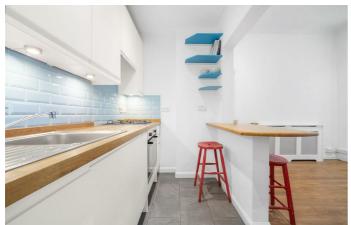

## **Property Details**

An appealing one double bedroom apartment occupying the raised ground floor of an attractive, end of terrace Victorian townhouse. Forming the heart of the home, the reception is flooded with natural light through an attractively large sash bay, complete with a cosy window seat below. High ceilings and modern flooring create an inviting space in which to comfortably relax and entertain. Adjacent, a semi-separate kitchen offers ample storage within contemporary cabinetry, topped with wooden work surfaces with feature lighting ideal for evening mood light settings. Thoughtfully designed, a breakfast bar sits between the kitchen and reception, enhancing the sociable vibe. The spacious double bedroom is peacefully set to the rear with an almost floor to ceiling window drenching the room in light and boasting leafy views. This soothingly neutral room has a fitted wardrobe, wooden flooring in warming tones and space for further storage options. The stylish bathroom has a large walk-in shower, heated towel rail and integrated storage for a tidy finish. Neutrally yet tastefully presented throughout, this lovely home is ready to move into straight away, with the potential to add your own touches over time.