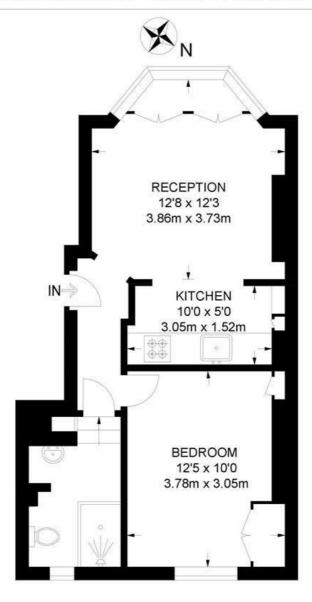

## Dalyell Road, SW9 1 Bedroom Flat

APPROXIMATE GROSS INTERNAL AREA: 452 SQ FT / 42 SQM

#### RAISED GROUND FLOOR

While we try our very best, floor plans are produced as a guide only and we take no responsibility for the precise accuracy with which any property is represented.