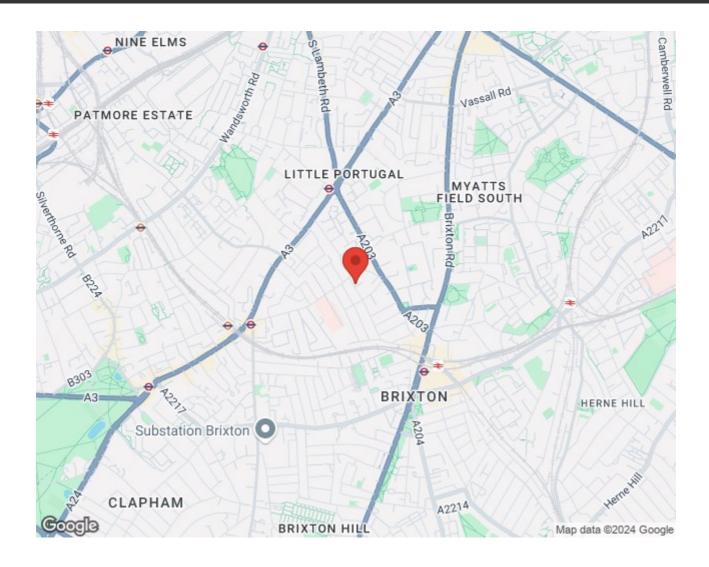

#### **Features**

- One double bedroom
- End of terrace period conversion
- Bright and airy
- Tastefully presented throughout
- Brixton centre just a six-minute stroll
- Clapham High Street and Stockwell both a nine-minute walk
- Victoria and Northern Lines plus the Overground
- Share of freehold
- Chain-free

### Dalyell Road, Brixton, SW9