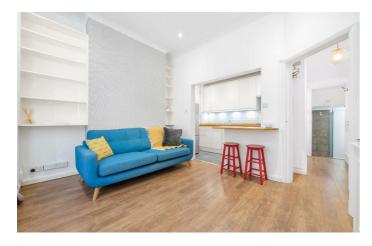

## **Property Details**

An appealing one double bedroom apartment occupying the raised ground floor of an attractive, end of terrace Victorian townhouse. Forming the heart of the home, the reception is flooded with natural light through an attractively large sash bay, complete with a cosy window seat below. High ceilings and modern flooring create an inviting space in which to comfortably relax and entertain. Adjacent, a semi-separate kitchen offers ample storage within contemporary cabinetry, topped with wooden work surfaces with feature lighting ideal for evening mood light settings. Thoughtfully designed, a breakfast bar sits between the kitchen and reception, enhancing the sociable vibe. The spacious double bedroom is peacefully set to the rear with an almost floor to ceiling window drenching the room in light and boasting leafy views. This soothingly neutral room has a fitted wardrobe, wooden flooring in warming tones and space for further storage options. The stylish bathroom has a large walk-in shower, heated towel rail and integrated storage for a tidy finish. Neutrally yet tastefully presented throughout, this lovely home is ready to move into straight away, with the potential to add your own touches over time.