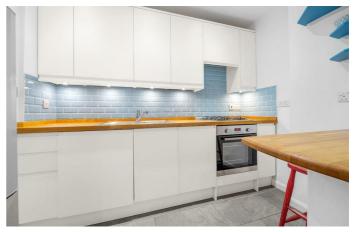

## **Property Details**

An appealing one double bedroom apartment occupying the raised ground floor of an attractive, end of terrace Victorian townhouse. Forming the heart of the home, the reception is flooded with natural light through an attractively large sash bay, complete with a cosy window seat below. High ceilings and modern flooring create an inviting space in which to comfortably relax and entertain. Adjacent, a semi-separate kitchen offers ample storage within contemporary cabinetry, topped with wooden work surfaces with feature lighting ideal for evening mood light settings. Thoughtfully designed, a breakfast bar sits between the kitchen and reception, enhancing the sociable vibe. The spacious double bedroom is peacefully set to the rear with an almost floor to ceiling window drenching the room in light and boasting leafy views. This soothingly neutral room has a fitted wardrobe, wooden flooring in warming tones and space for further storage options. The stylish bathroom has a large walk-in shower, heated towel rail and integrated storage for a tidy finish. Neutrally yet tastefully presented throughout, this lovely home is ready to move into straight away, with the potential to add your own touches over time.