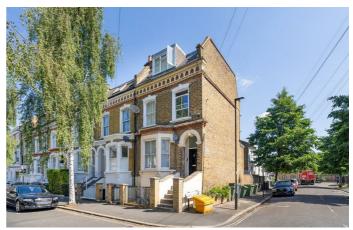

## **Property Details**

An appealing one double bedroom apartment occupying the raised ground floor of an attractive, end of terrace Victorian townhouse. Forming the heart of the home, the reception is flooded with natural light through an attractively large sash bay, complete with a cosy window seat below. High ceilings and modern flooring create an inviting space in which to comfortably relax and entertain. Adjacent, a semi-separate kitchen offers ample storage within contemporary cabinetry, topped with wooden work surfaces with feature lighting ideal for evening mood light settings. Thoughtfully designed, a breakfast bar sits between the kitchen and reception, enhancing the sociable vibe. The spacious double bedroom is peacefully set to the rear with an almost floor to ceiling window drenching the room in light and boasting leafy views. This soothingly neutral room has a fitted wardrobe, wooden flooring in warming tones and space for further storage options. The stylish bathroom has a large walk-in shower, heated towel rail and integrated storage for a tidy finish. Neutrally yet tastefully presented throughout, this lovely home is ready to move into straight away, with the potential to add your own touches over time.

#### **Features**

- One double bedroom
- End of terrace period conversion
- Bright and airy
- Tastefully presented throughout
- Brixton centre just a six-minute stroll
- Clapham High Street and Stockwell both a nine-minute walk
- Victoria and Northern Lines plus the Overground
- Share of freehold
- Chain-free