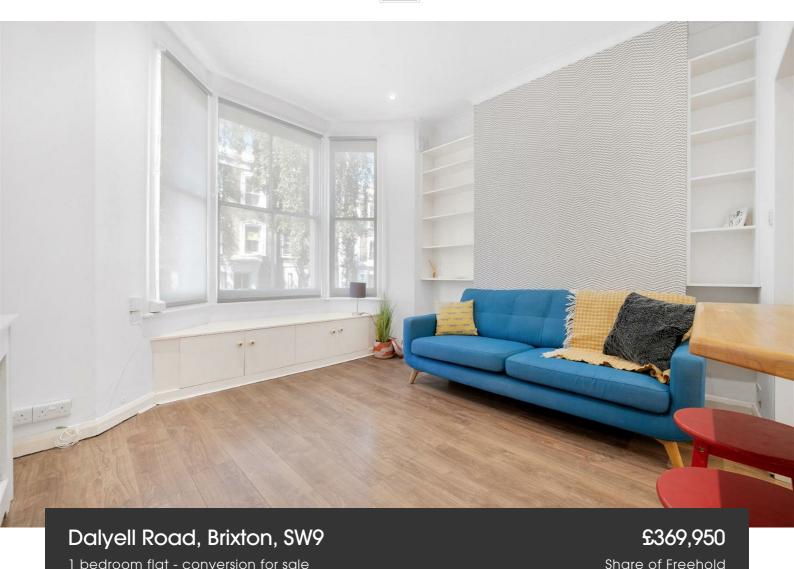

## **Property Details**

An appealing one double bedroom apartment occupying the raised ground floor of an attractive, end of terrace Victorian townhouse. Forming the heart of the home, the reception is flooded with natural light through an attractively large sash bay, complete with a cosy window seat below. High ceilings and modern flooring create an inviting space in which to comfortably relax and entertain. Adjacent, a semi-separate kitchen offers ample storage within contemporary cabinetry, topped with wooden work surfaces with feature lighting ideal for evening mood light settings. Thoughtfully designed, a breakfast bar sits between the kitchen and reception, enhancing the sociable vibe. The spacious double bedroom is peacefully set to the rear with an almost floor to ceiling window drenching the room in light and boasting leafy views. This soothingly neutral room has a fitted wardrobe, wooden flooring in warming tones and space for further storage options. The stylish bathroom has a large walk-in shower, heated towel rail and integrated storage for a tidy finish. Neutrally yet tastefully presented throughout, this lovely home is ready to move into straight away, with the potential to add your own touches over time.