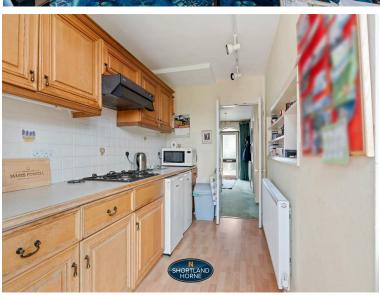

As you step inside, you are greeted by a welcoming main entrance hallway that leads to a cosy lounge with feature fire. The dining room is perfect for hosting gatherings, while the well fitted kitchen is a chef's dream, equipped with a range of floor and wall mounted units and space for appliances.