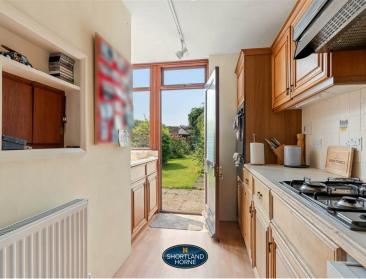

As you step inside, you are greeted by a welcoming main entrance hallway that leads to a cosy lounge with feature fire. The dining room is perfect for hosting gatherings, while the well fitted kitchen is a chef's dream, equipped with a range of floor and wall mounted units and space for appliances.

Outside, the front and rear gardens offer a tranquil retreat. The front garden is paved and graveled offering low maintenance, while the rear garden boasts a large lawned area and two brick built storage areas.