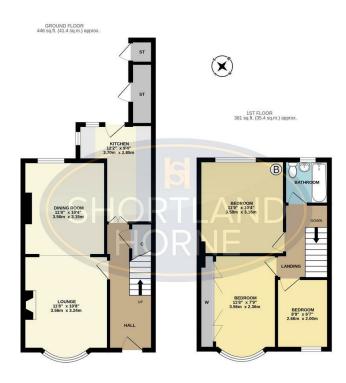

## Floor Plan

GROUND FLOOR **Entrance Hallway** 

Lounge

**Dining Room** 11'8 x 10'4

Kitchen

FIRST FLOOR

Bedroom 11'8 x 7'9 Bedroom

Bedroom

11'9 x 10'4

8'9 x 6'7

Bathroom

11'8 x 10'8

12'2 x 9'4