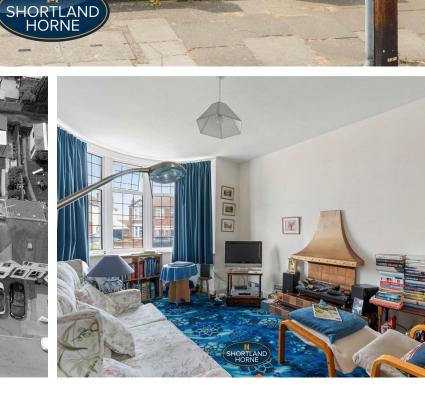

As you step inside, you are greeted by a welcoming main entrance hallway that leads to a cosy lounge with feature fire. The dining room is perfect for hosting gatherings, while the well fitted kitchen is a chef's dream, equipped with a range of floor and wall mounted units and space for appliances.