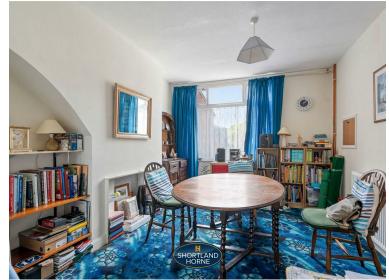

As you step inside, you are greeted by a welcoming main entrance hallway that leads to a cosy lounge with feature fire. The dining room is perfect for hosting gatherings, while the well fitted kitchen is a chef's dream, equipped with a range of floor and wall mounted units and space for appliances.