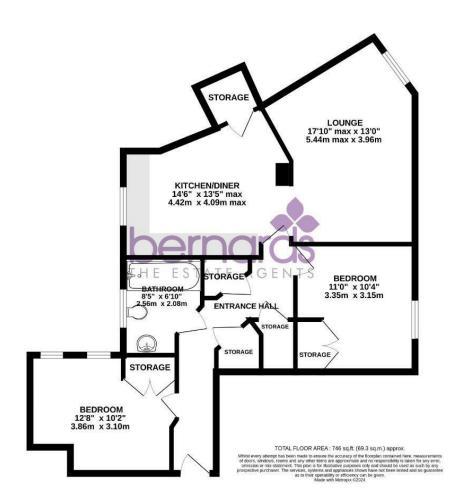

## PROPERTY INFORMATION

**ENTRANCE HALL** 

LOUNGE 17'10" x 12'11" (5.44 x 3.96)

KITCHEN/DINER 14'6" x 13'5" (4.43 x 4.09)

**BEDROOM ONE** 10'11" x 10'4" (3.35 x 3.15)

**BEDROOM TWO** 12'7" x 10'2" (3.86 x 3.10)