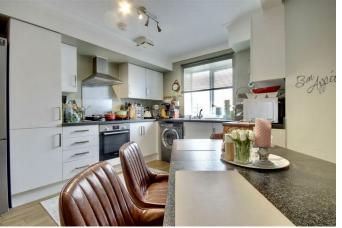

## PROPERTY INFORMATION

**ENTRANCE HALL** 

LOUNGE 17'10" x 12'11" (5.44 x 3.96)

KITCHEN/DINER 14'6" x 13'5" (4.43 x 4.09)

**BEDROOM ONE** 10'11" x 10'4" (3.35 x 3.15)

**BEDROOM TWO** 12'7" x 10'2" (3.86 x 3.10)