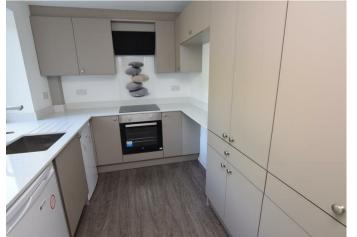

In brief the accommodation comprises: entrance hallway, stunning modern fully fitted kitchen with appliances, spacious living room with wall mounted electric feature fireplace and access via a glazed door to the beautiful communal gardens, bedroom one a double bedroom having multiple fitted wardrobes, second bedroom again being double and ultra modern shower room. Outside there are well established communal gardens. The property also comes with allocated parking and a garage. EPC rating D. Council Tax Band B Viewing Essential.