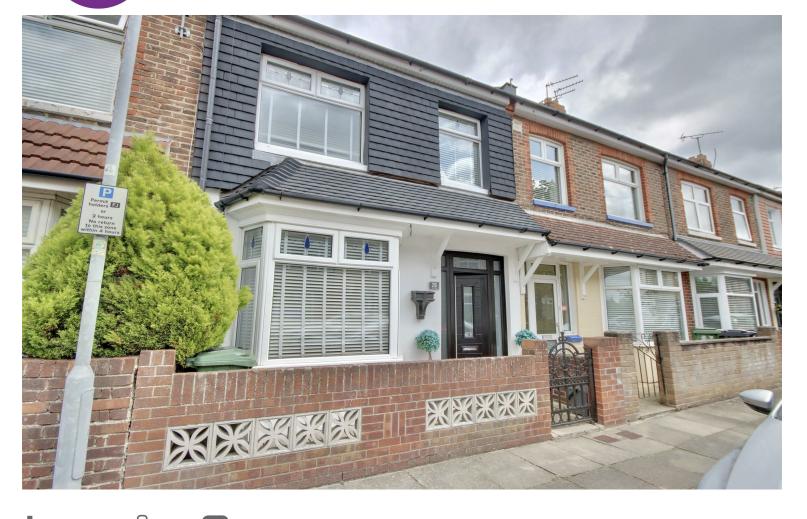

#### \*\*\*MODERN THREE BEDROOM HOME -BALCONY\*\*\*

We are delighted to welcome to the sales market this three bedroom, mid terraced house located in the sought after area of Target Road, Tipner.

Coming into the property you have an open entrance hallway, off of which you can access the lounge, which is flooded with natural light from the bay window, the lounge also has an open usable fire place perfect for the cold winter evenings! The modern fitted kitchen is open plan to the dining room. Completing the ground floor is the downstairs bathroom. The garden is low maintenance with a mixture of artificial grass, decking, and paving slabs, completing the garden is the outhouse which benefits from rear access.