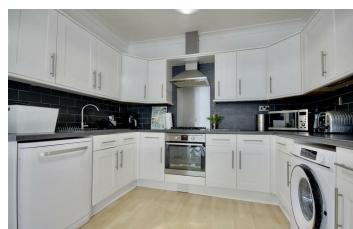

## PROPERTY INFORMATION

LOUNGE 12'10" x 11'5" (3.93 x 3.49)

**KITCHEN** 10'2" x 9'10" (3.10 x 3.02)

**DINING ROOM** 9'8" x 9'1" (2.95 x 2.78)

**BATHROOM** 9'1" x 6'0" (2.79 x 1.85)

BEDROOM ONE 11'8" x 11'3" (3.56 x 3.43)