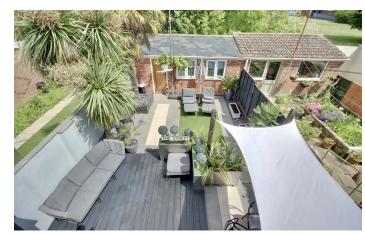

#### \*\*\*MODERN THREE BEDROOM HOME -BALCONY\*\*\*

We are delighted to welcome to the sales market this three bedroom, mid terraced house located in the sought after area of Target Road, Tipner.

Coming into the property you have an open entrance hallway, off of which you can access the lounge, which is flooded with natural light from the bay window, the lounge also has an open usable fire place perfect for the cold winter evenings! The modern fitted kitchen is open plan to the dining room. Completing the ground floor is the downstairs bathroom. The garden is low maintenance with a mixture of artificial grass, decking, and paving slabs, completing the garden is the outhouse which benefits from rear access.