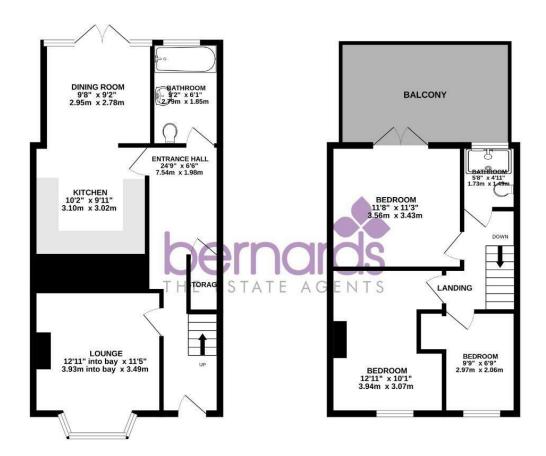

## PROPERTY INFORMATION

LOUNGE 12'10" x 11'5" (3.93 x 3.49)

**KITCHEN** 10'2" x 9'10" (3.10 x 3.02)

**DINING ROOM** 9'8" x 9'1" (2.95 x 2.78)

**BATHROOM** 9'1" x 6'0" (2.79 x 1.85)

BEDROOM ONE 11'8" x 11'3" (3.56 x 3.43)

**BEDROOM TWO** 12'11" x 10'0" (3.94 x 3.07)

**BEDROOM THREE** 9'8" x 6'9" (2.97 x 2.06)

SHOWER ROOM 5'8" x 4'10" (1.73 x 1.49)

**COUNCIL TAX** The local authority is Bernards Estate agents have a Portsmouth City Council.