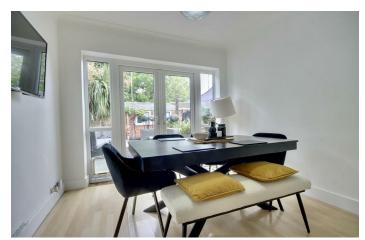

## PROPERTY INFORMATION

LOUNGE 12'10" x 11'5" (3.93 x 3.49)

**KITCHEN** 10'2" x 9'10" (3.10 x 3.02)

**DINING ROOM** 9'8" x 9'1" (2.95 x 2.78)

**BATHROOM** 9'1" x 6'0" (2.79 x 1.85)

BEDROOM ONE 11'8" x 11'3" (3.56 x 3.43)