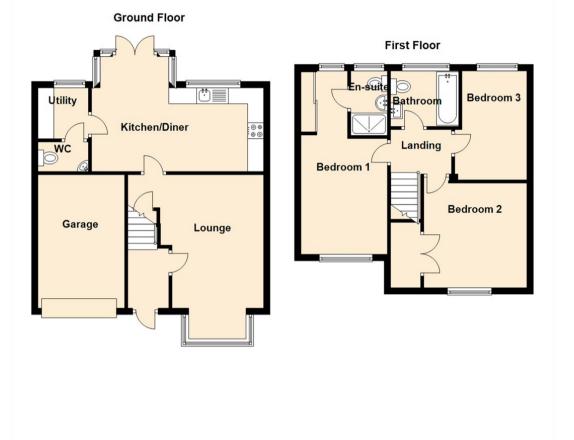

Internally the property briefly comprises to the ground floor; entrance hall, bright and airy lounge with feature walk-in bay window and under stair store, fantastic 17ft kitchen diner with a range of fitted wall and floor units along with integrated appliances including a wine cooler. There are also French doors leading to the rear garden, a handy utility room and a ground floor WC.

Off the landing, to the first floor, there are three generous bedrooms; two with fitted wardrobes and the main with a dressing area and en-suite shower room. Completing the first floor is the three piece family bathroom WC.

Lounge 10'3" x 17'5" (3.14 x 5.32) Kitchen Dining Room 8'3" x 17'4" (2.54 x 5.30) Utility Room 5'1" x 5'0" (1.57 x 1.53) Bedroom One 19'2" x 9'0" (5.85 x 2.76) Bedroom Two 10'5" x 11'2" (3.19 x 3.42) Bedroom Three 10'9" x 6'4" (3.29 x 1.94) Tenure