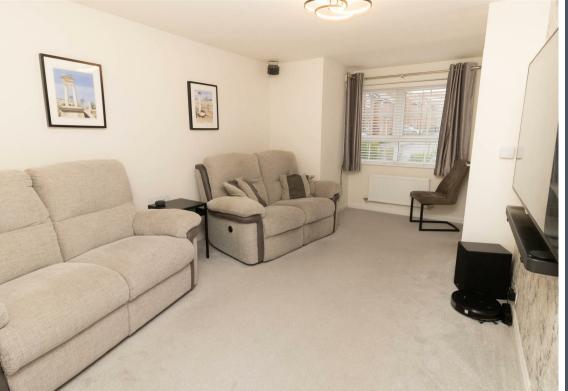

Internally the property briefly comprises to the ground floor; entrance hall, bright and airy lounge with feature walk-in bay window and under stair store, fantastic 17ft kitchen diner with a range of fitted wall and floor units along with integrated appliances including a wine cooler. There are also French doors leading to the rear garden, a handy utility room and a ground floor WC.