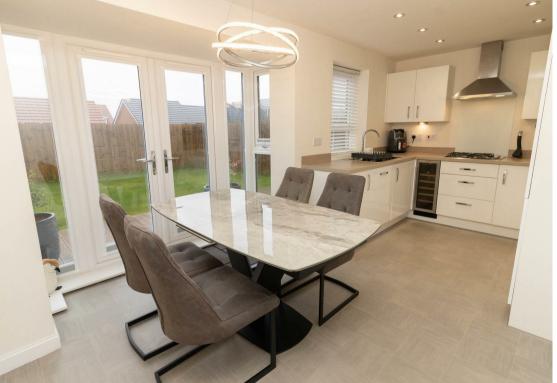

Internally the property briefly comprises to the ground floor; entrance hall, bright and airy lounge with feature walk-in bay window and under stair store, fantastic 17ft kitchen diner with a range of fitted wall and floor units along with integrated appliances including a wine cooler. There are also French doors leading to the rear garden, a handy utility room and a ground floor WC.