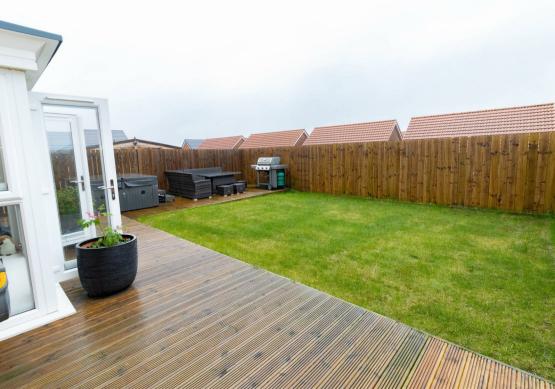

Externally to the front, there is a garden and driveway providing off-street parking leading to the integral garage. There is also a South-facing rear garden with a generous decked area and lawn; a perfect space for relaxing or entertaining in the warmer months.