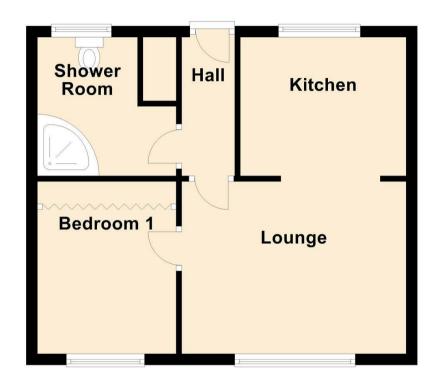

The flat briefly comprises;- hallway, open plan living space consisting of a lounge and a modern kitchen with a handy breakfast bar, one double bedroom and a modern shower room WC. The property benefits from night storage heaters and double glazing. Externally, there are communal gardens to the front and rear and an adjacent single garage.

#### Tenure

The agent understands the property to be leasehold. However, this should be confirmed with a licenced legal representative.

Council Tax band \*A\*

Lounge 13'2" x 9'11" (4.02 x 3.04)

Kitchen 10'4" x 5'0" (3.15 x 1.54)

Bedroom 9'3" x 8'2" (2.84 x 2.49)

## **Ground Floor**