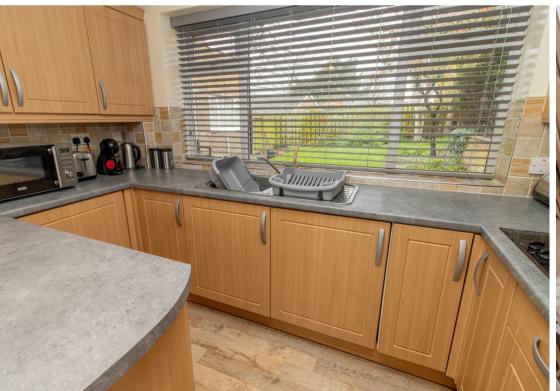

The flat briefly comprises;- hallway, open plan living space consisting of a lounge and a modern kitchen with a handy breakfast bar, one double bedroom and a modern shower room WC. The property benefits from night storage heaters and double glazing. Externally, there are communal gardens to the front and rear and an adjacent single garage.

#### Tenure

The agent understands the property to be leasehold. However, this should be confirmed with a licenced legal representative.

Council Tax band \*A\*

Lounge 13'2" x 9'11" (4.02 x 3.04)

Kitchen 10'4" x 5'0" (3.15 x 1.54)