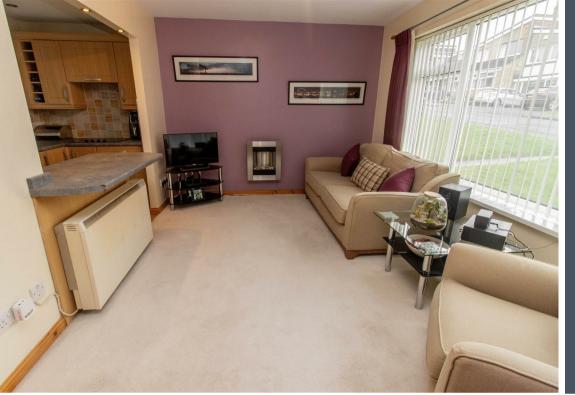

The flat briefly comprises;- hallway, open plan living space consisting of a lounge and a modern kitchen with a handy breakfast bar, one double bedroom and a modern shower room WC. The property benefits from night storage heaters and double glazing. Externally, there are communal gardens to the front and rear and an adjacent single garage.

#### Tenure

The agent understands the property to be leasehold. However, this should be confirmed with a licenced legal representative.

Council Tax band \*A\*

Lounge 13'2" x 9'11" (4.02 x 3.04)

Kitchen 10'4" x 5'0" (3.15 x 1.54)