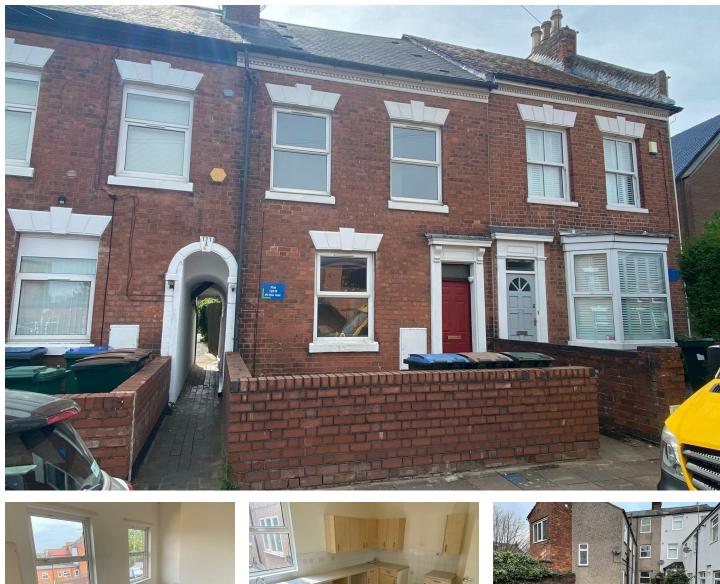

# 123A and B Craven Street Earlsdon, Coventry CV5 8DT

\*\* TWO PROPERTIES IN ONE! \*\* FREEHOLD... FIRST PROPERTY HAS TWO DOUBLE BEDROOMS AND A CONVERTED LOFT ROOM PROVIDING FURTHER SPACE ... SECOND PROPERTY HAS ONE DOUBLE BEDROOM. BOTH ARE VACANT... NO UPWARD CHAIN... PVCu DOUBLE GLAZING AND GAS CENTRAL HEATING FOR BOTH... Located in Earlsdon, this double property needs to be viewed to appreciate its full potential. In need of a little modernisation throughout, these would be perfect for those that are looking to move to Earlsdon, downsize or add to their investment portfolio. Being VACANT and having NO UPWARD CHAIN is also perfect for those that are waiting to move quickly. Call us now to book your viewing!

## 123A and B Craven Street

Earlsdon, Coventry CV5 8DT

- TWO PROPERTIES AVAILABLE FREEHOLD FOR ONE PRICE!
- ONE PROPERTY HAS ONE
  BEDROOM
- NO UPWARD CHAIN
- GREAT LOCATION
- PVCU DOUBLE GLAZED
- ONE PROPERTY HAS TWO BEDROOMS
- VACANT
- GAS CENTRAL HEATING

### **PROPERTY ONE:**

**Front Garden** 

**Entrance Hallway** 

**Living Room** 12'2 x 10'11 (3.71m x 3.33m)

**Kitchen Dining Room** 12'10 10'7 (3.91m 3.23m)

### **First Floor Landing**

**Bedroom One** 16'4 x 10'10 (4.98m x 3.30m)

**Family Bathroom** 10'1 x 6'1 (3.07m x 1.85m)

**Bedroom Two** 12'4 x 10'9 (3.76m x 3.28m)

Directions

Hobby Room / Storage 10' x 7'6 (3.05m x 2.29m)

**PROPERTY TWO:** 

**Entrance Hallway** 

Lounge Dining Room

Kitchen

Inner Lobby:

First Floor Landing

Bedroom

Family Bathroom