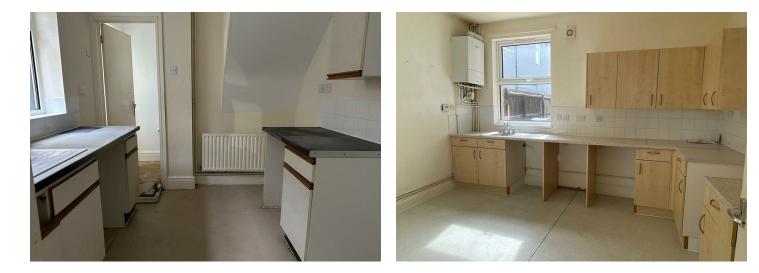

### **PROPERTY ONE:**

**Front Garden** 

**Entrance Hallway** 

**Living Room** 12'2 x 10'11 (3.71m x 3.33m)

**Kitchen Dining Room** 12'10 10'7 (3.91m 3.23m)

**PROPERTY TWO:** 

**Entrance Hallway** 

Lounge Dining Room

Kitchen

Inner Lobby:

First Floor Landing

Bedroom

Family Bathroom