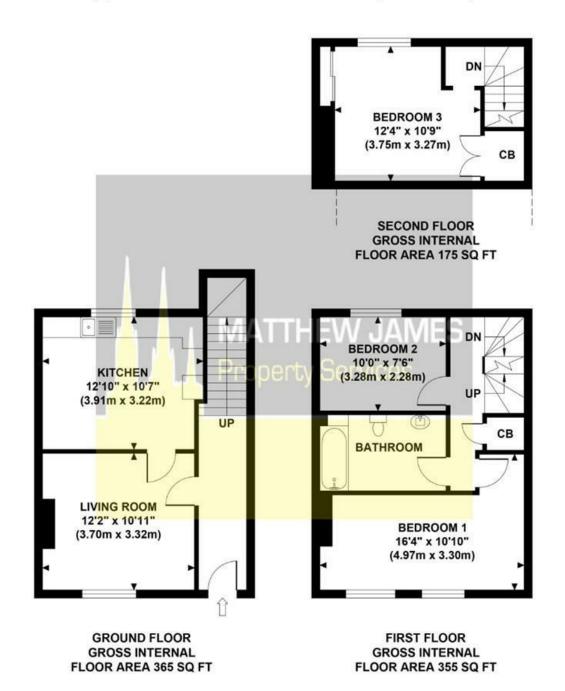

### **CRAVEN STREET**

Approximate Gross Internal Area 895 sq ft / 83.20 sq m

Although every attempt has been made to ensure accuracy, all measurements are approximate and no responsibility is taken for any error, omission, or mid-statement. This floor plan is for illustrative purposes only and not to scale. Measured in accordance to RICS standards.

### **PROPERTY ONE:**

**Front Garden** 

**Entrance Hallway** 

**Living Room** 12'2 x 10'11 (3.71m x 3.33m)

**Kitchen Dining Room** 12'10 10'7 (3.91m 3.23m)

### **First Floor Landing**

**Bedroom One** 16'4 x 10'10 (4.98m x 3.30m)

**Family Bathroom** 10'1 x 6'1 (3.07m x 1.85m)

**Bedroom Two** 12'4 x 10'9 (3.76m x 3.28m)

Directions

Hobby Room / Storage 10' x 7'6 (3.05m x 2.29m)