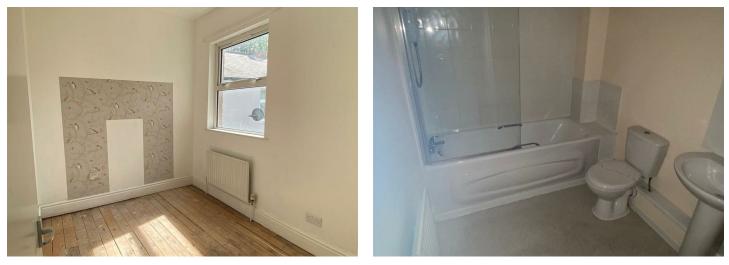

### **First Floor Landing**

**Bedroom One** 16'4 x 10'10 (4.98m x 3.30m)

**Family Bathroom** 10'1 x 6'1 (3.07m x 1.85m)

**Bedroom Two** 12'4 x 10'9 (3.76m x 3.28m)

Directions

Hobby Room / Storage 10' x 7'6 (3.05m x 2.29m)