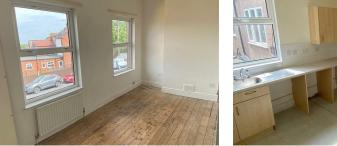

### **PROPERTY ONE:**

**Front Garden** 

**Entrance Hallway** 

**Living Room** 12'2 x 10'11 (3.71m x 3.33m)

**Kitchen Dining Room** 12'10 10'7 (3.91m 3.23m)