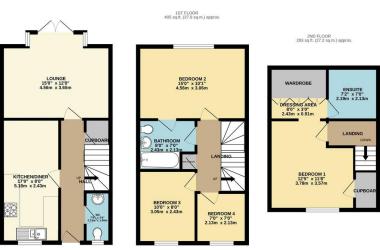

## **FOR SALE**

4 Bed Mid Terraced House in Carty Road, Leicester LE5 1QS £300,000

\*\* Offered with no upward chain \*\* Nestled on a quiet pathway with open views to the front sits this three storey four bedroom modern town house located in the highly popular estate of Hamilton, LE5. The accommodation comprises entrance hall, kitchen and diner, lounge, ground floor W.C, first landing to three bedrooms, family bathroom, further landing to master bedroom with walk in wardrobe and en-suite shower room, front and rear landscaped gardens, detached garage. Call Phillips George to view.

## Phillips George

GROUND FLOOR 420 sq.ft. (39.0 sq.m.) approx.

E

F

G

EU Directive 2002/91/EC

Three StoreyFour Bedrooms

• Ensuite Shower Room