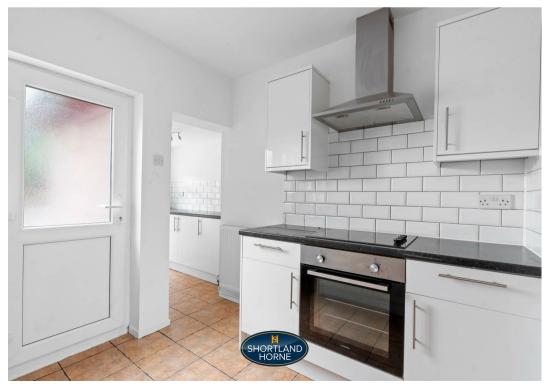

#### \*No Onward Chain\*

A double bayed, mid-terraced family home lying within this much sought after and peaceful side road. The property has the benefit of both gas heating and double glazing and the accommodation comprises; entrance hall, front lounge, separate rear dining room, an extended fitted kitchen with door out to the rear garden, first floor landing, three bedrooms and bathroom with shower over bath. Outside, there is a low maintenance front garden and, to the rear, there is a good sized garden with paved patio, a lawn area, a very useful garage and rear pedestrian access gate.

## Dimensions

GROUND FLOOR

Porch

Hallway

Lounge/Diner 4.01m x 7.29m

Kitchen 3.25m x 4.75m

FIRST FLOOR

Bedroom One 3.53m x 3.99m