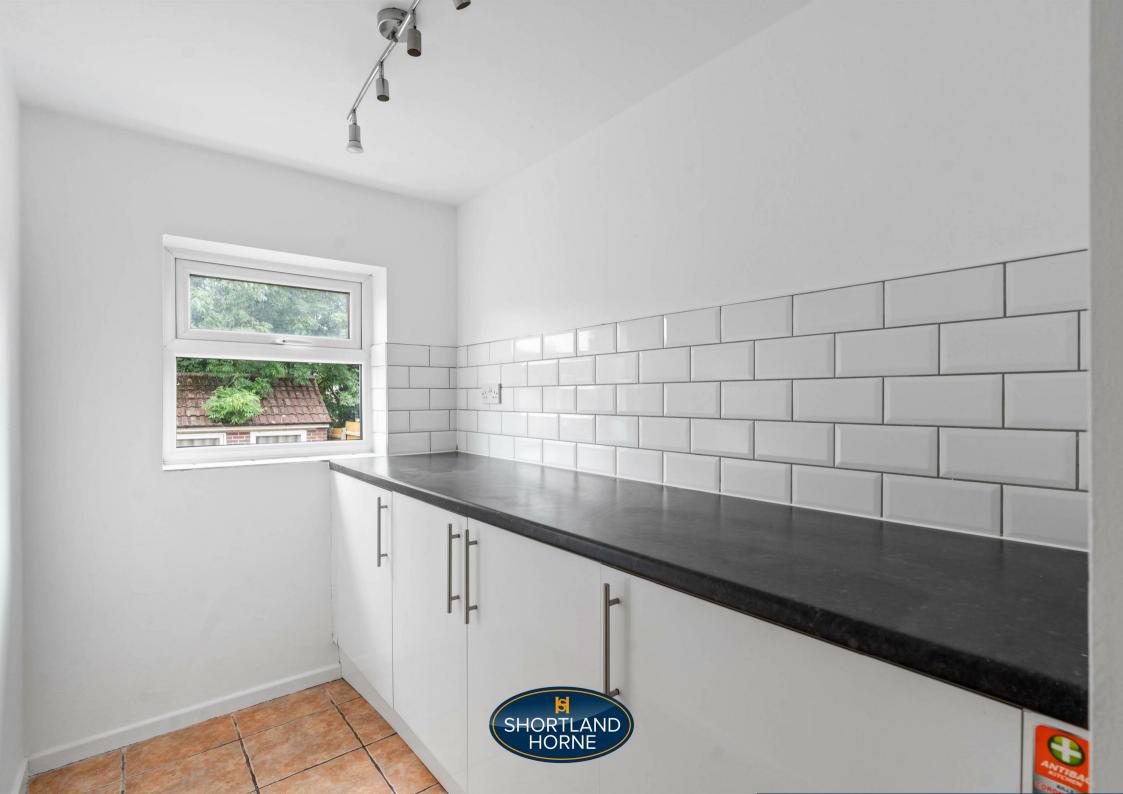

#### \*No Onward Chain\*

A double bayed, mid-terraced family home lying within this much sought after and peaceful side road. The property has the benefit of both gas heating and double glazing and the accommodation comprises; entrance hall, front lounge, separate rear dining room, an extended fitted kitchen with door out to the rear garden, first floor landing, three bedrooms and bathroom with shower over bath. Outside, there is a low maintenance front garden and, to the rear, there is a good sized garden with paved patio, a lawn area, a very useful garage and rear pedestrian access gate.

## Dimensions

GROUND FLOOR

Porch

Hallway

Lounge/Diner 4.01m x 7.29m

Kitchen 3.25m x 4.75m

FIRST FLOOR

Bedroom One 3.53m x 3.99m