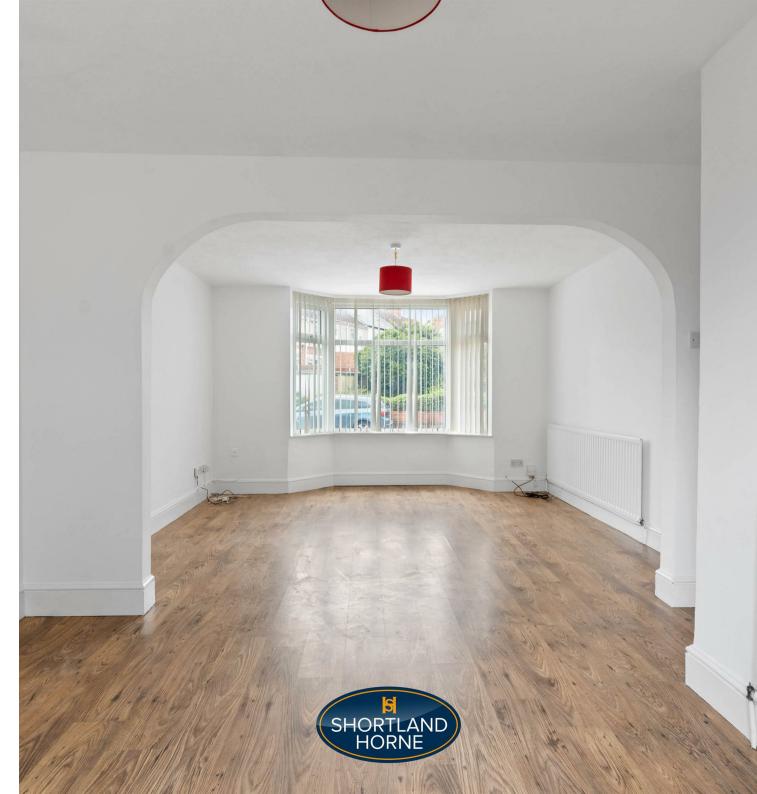

#### \*No Onward Chain\*

A double bayed, mid-terraced family home lying within this much sought after and peaceful side road. The property has the benefit of both gas heating and double glazing and the accommodation comprises; entrance hall, front lounge, separate rear dining room, an extended fitted kitchen with door out to the rear garden, first floor landing, three bedrooms and bathroom with shower over bath. Outside, there is a low maintenance front garden and, to the rear, there is a good sized garden with paved patio, a lawn area, a very useful garage and rear pedestrian access gate.

## Dimensions

GROUND FLOOR

Porch

Hallway

Lounge/Diner 4.01m x 7.29m

Kitchen 3.25m x 4.75m

FIRST FLOOR

Bedroom One 3.53m x 3.99m