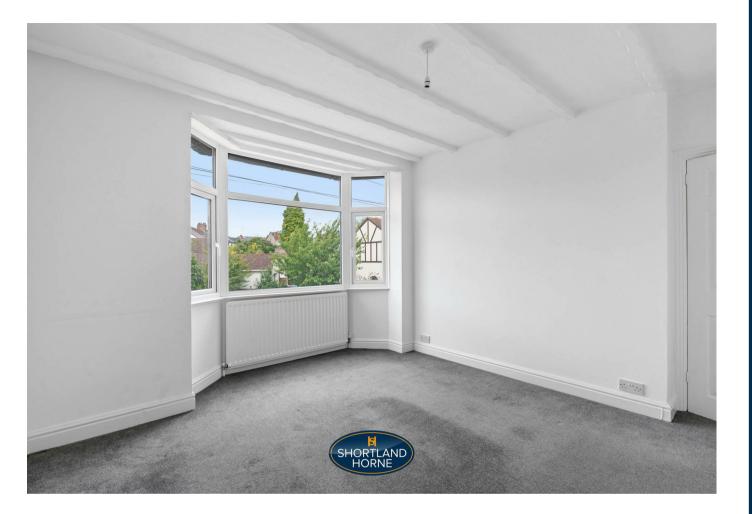

## Dimensions

GROUND FLOOR

Porch

Hallway

Lounge/Diner 4.01m x 7.29m

Kitchen 3.25m x 4.75m

FIRST FLOOR

Bedroom One 3.53m x 3.99m

Bedroom Two 3.05m x 3.30m

Bedroom Three 2.16m x 2.39m

Bathroom 2.59m x 1.65m