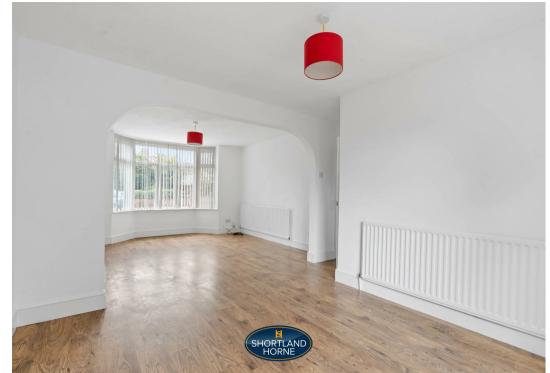

#### \*No Onward Chain\*

A double bayed, mid-terraced family home lying within this much sought after and peaceful side road. The property has the benefit of both gas heating and double glazing and the accommodation comprises; entrance hall, front lounge, separate rear dining room, an extended fitted kitchen with door out to the rear garden, first floor landing, three bedrooms and bathroom with shower over bath. Outside, there is a low maintenance front garden and, to the rear, there is a good sized garden with paved patio, a lawn area, a very useful garage and rear pedestrian access gate.

## Dimensions

GROUND FLOOR

Porch

Hallway

Lounge/Diner 4.01m x 7.29m

Kitchen 3.25m x 4.75m

FIRST FLOOR

Bedroom One 3.53m x 3.99m