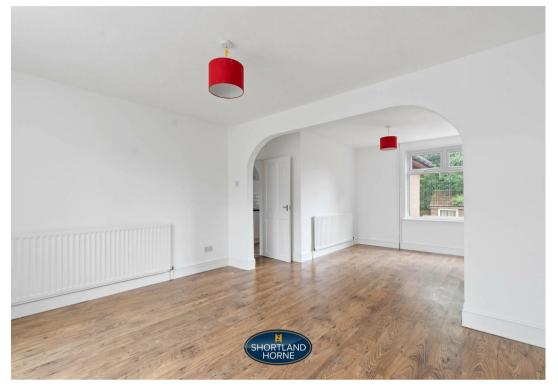

#### \*No Onward Chain\*

A double bayed, mid-terraced family home lying within this much sought after and peaceful side road. The property has the benefit of both gas heating and double glazing and the accommodation comprises; entrance hall, front lounge, separate rear dining room, an extended fitted kitchen with door out to the rear garden, first floor landing, three bedrooms and bathroom with shower over bath. Outside, there is a low maintenance front garden and, to the rear, there is a good sized garden with paved patio, a lawn area, a very useful garage and rear pedestrian access gate.

## Dimensions

GROUND FLOOR

Porch

Hallway

Lounge/Diner 4.01m x 7.29m

Kitchen 3.25m x 4.75m

FIRST FLOOR

Bedroom One 3.53m x 3.99m