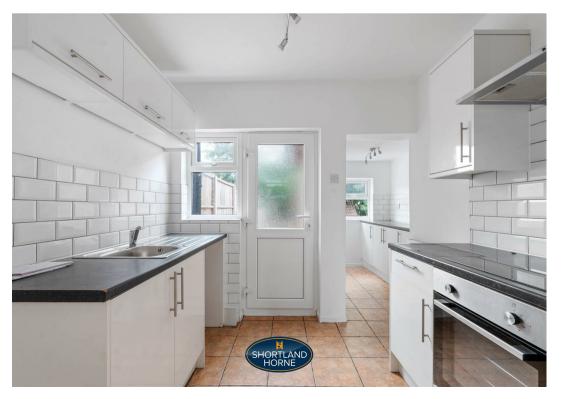

#### \*No Onward Chain\*

A double bayed, mid-terraced family home lying within this much sought after and peaceful side road. The property has the benefit of both gas heating and double glazing and the accommodation comprises; entrance hall, front lounge, separate rear dining room, an extended fitted kitchen with door out to the rear garden, first floor landing, three bedrooms and bathroom with shower over bath. Outside, there is a low maintenance front garden and, to the rear, there is a good sized garden with paved patio, a lawn area, a very useful garage and rear pedestrian access gate.

## Dimensions

GROUND FLOOR

Porch

Hallway

Lounge/Diner 4.01m x 7.29m

Kitchen 3.25m x 4.75m

FIRST FLOOR

Bedroom One 3.53m x 3.99m