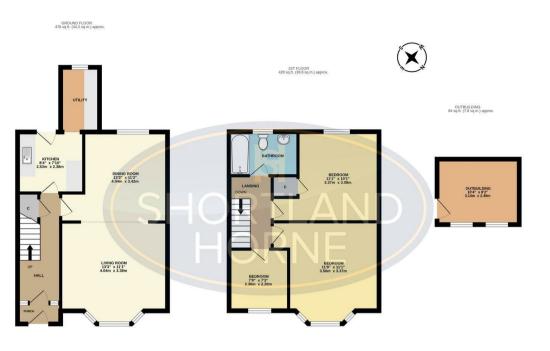

## Dimensions

GROUND FLOOR

Porch

Hallway

Lounge/Diner 4.01m x 7.29m

Kitchen 3.25m x 4.75m

FIRST FLOOR

Bedroom One 3.53m x 3.99m

Bedroom Two 3.05m x 3.30m

Bedroom Three 2.16m x 2.39m

Bathroom 2.59m x 1.65m

### Floor Plan

TOTAL\_FLOOR AFEA: se88 sq.ft. (91.8 sq.m.), approx. While every attempt tab bein made to ensure the accuracy of the forarian contained here, measurement of doors, windows, come and any other terms are approximate and no responsibility is taken for any error omission or mis-statement. This pain is contained to the contrain contained here, measurement is to the measurement and applicable services and any advance and the service and as the prospective purchaser. The service, systems and applications show here not been tested and no guarante as to the measurement and applicable with Metrops c2024.

#### Total area: sq ft