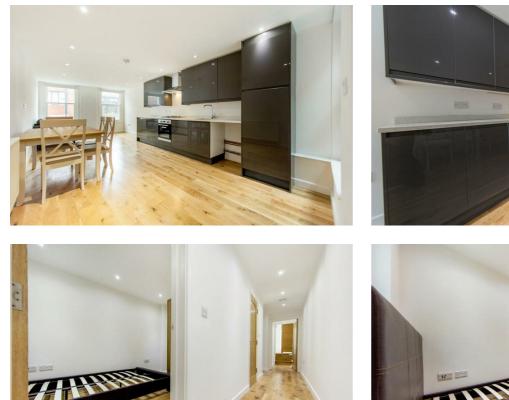

## **Property Details**

An immaculate two double bedroom flat located in the heart of Brixton. The flat boasts a bright open plan reception room and a fully integrated kitchen with large windows flooding the room with natural light. The bedrooms are spacious doubles and the bathroom is has been finished to a high standard. Being in Brixton you have Brixton tube and the over ground just a stone's throw away, you also have the ever so popular Brixton Market and a verity of bars and restaurants right on your doorstep so you'll never been short of choice making this flat ideal for professional sharers

### Features

- Hardwood floors and doors
- Central location
- Bright and airy throughout
- Close to transport links
- Close to town centre
- Two bedroom