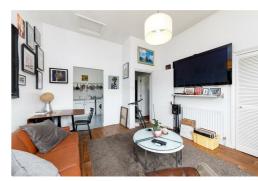

Internally the property offers good sized accommodation and with higher than usual ceilings the property feels light and spacious throughout while there is a small Juliet Balcony off the Reception Room. The Kitchen is off of the lounge which works well for entertaining with the additional benefits of Gas Central Heating and Double Glazing.

# **Reception Room** 13'9" x 12'1" (4.2 x 3.7)