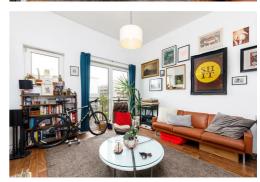

Internally the property offers good sized accommodation and with higher than usual ceilings the property feels light and spacious throughout while there is a small Juliet Balcony off the Reception Room. The Kitchen is off of the lounge which works well for entertaining with the additional benefits of Gas Central Heating and Double Glazing.

# **Reception Room** 13'9" x 12'1" (4.2 x 3.7)