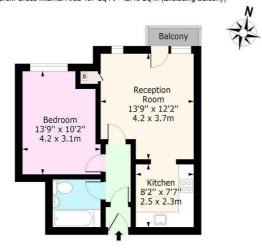

Internally the property offers good sized accommodation and with higher than usual ceilings the property feels light and spacious throughout while there is a small Juliet Balcony off the Reception Room. The Kitchen is off of the lounge which works well for entertaining with the additional benefits of Gas Central Heating and Double Glazing.

# **Reception Room** 13'9" x 12'1" (4.2 x 3.7)