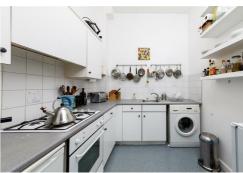

Internally the property offers good sized accommodation and with higher than usual ceilings the property feels light and spacious throughout while there is a small Juliet Balcony off the Reception Room. The Kitchen is off of the lounge which works well for entertaining with the additional benefits of Gas Central Heating and Double Glazing.

# Kitchen

8'2" x 7'6" (2.5 x 2.3)