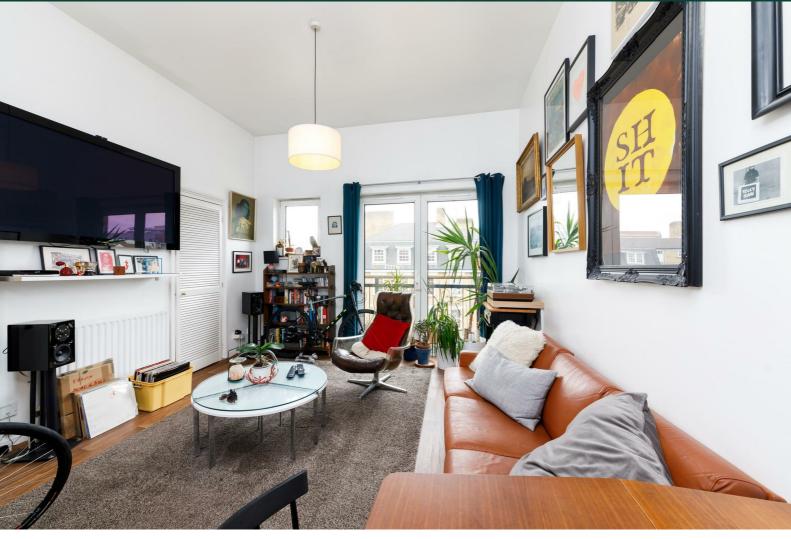

Internally the property offers good sized accommodation and with higher than usual ceilings the property feels light and spacious throughout while there is a small Juliet Balcony off the Reception Room. The Kitchen is off of the lounge which works well for entertaining with the additional benefits of Gas Central Heating and Double Glazing.

# **Reception Room** 13'9" x 12'1" (4.2 x 3.7)