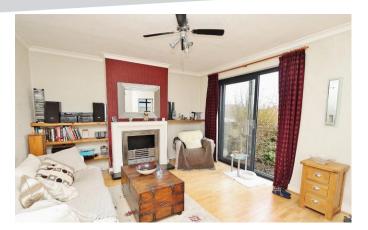

The property enters in to a porch, leading in to the hallway, to the right is the family bathroom, further down the hallway to the left is the 2nd bedroom, at the end of the hallway is the 1st bedroom, at the end of the hallway on the right leads in to the living room which has sliding doors leading to the garden, to the back right of the living room is the kitchen which also has access to the garden at the back. the garden is roughly 50ft and has side access with a garage.

Driveway

Porch - 6'.11" x 3'.03"

Hallway - 6'11" x 10'.11"

Bathroom - 6'4" x 5'7"

Bedroom 1 - 14'11" x 10'9"

Bedroom 2 - 9'6" x 7'2"

Living Room - 15'6" x 13'0"

Kitchen - 12'7" x 8'3"