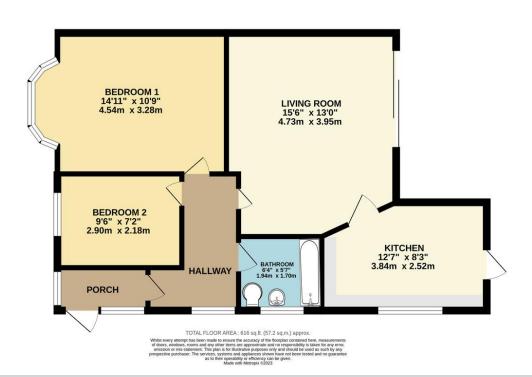

Driveway

Porch - 6'.11" x 3'.03"

Hallway - 6'11" x 10'.11"

Bathroom - 6'4" x 5'7"

Bedroom 1 - 14'11" x 10'9"

Bedroom 2 - 9'6" x 7'2"

Living Room - 15'6" x 13'0"

Kitchen - 12'7" x 8'3"

All dimensions are approximate and quoted for guidance only as are floor plans which are not to scale and their accuracy cannot be confirmed. Reference to appliances and/or services does not imply that they are necessarily in working order or fit for the purpose.

## KEYSTONES PROPERTY

GROUND FLOOR 616 sq.ft. (57.2 sq.m.) approx.