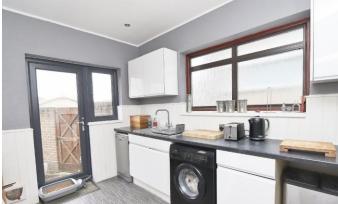

The property enters in to a porch, leading in to the hallway, to the right is the family bathroom, further down the hallway to the left is the 2nd bedroom, at the end of the hallway is the 1st bedroom, at the end of the hallway on the right leads in to the living room which has sliding doors leading to the garden, to the back right of the living room is the kitchen which also has access to the garden at the back. the garden is roughly 50ft and has side access with a garage.

Driveway

Porch - 6'.11" x 3'.03"

Hallway - 6'11" x 10'.11"

Bathroom - 6'4" x 5'7"

Bedroom 1 - 14'11" x 10'9"

Bedroom 2 - 9'6" x 7'2"

Living Room - 15'6" x 13'0"

Kitchen - 12'7" x 8'3"