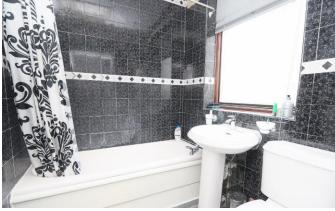

The property enters in to a porch, leading in to the hallway, to the right is the family bathroom, further down the hallway to the left is the 2nd bedroom, at the end of the hallway is the 1st bedroom, at the end of the hallway on the right leads in to the living room which has sliding doors leading to the garden, to the back right of the living room is the kitchen which also has access to the garden at the back. the garden is roughly 50ft and has side access with a garage.

Driveway

Porch - 6'.11" x 3'.03"

Hallway - 6'11" x 10'.11"

Bathroom - 6'4" x 5'7"

Bedroom 1 - 14'11" x 10'9"

Bedroom 2 - 9'6" x 7'2"

Living Room - 15'6" x 13'0"

Kitchen - 12'7" x 8'3"