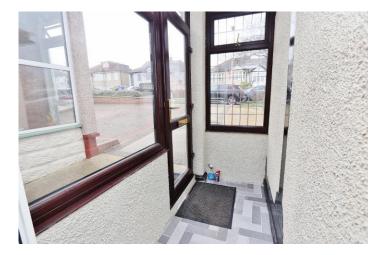

The property enters in to a porch, leading in to the hallway, to the right is the family bathroom, further down the hallway to the left is the 2nd bedroom, at the end of the hallway is the 1st bedroom, at the end of the hallway on the right leads in to the living room which has sliding doors leading to the garden, to the back right of the living room is the kitchen which also has access to the garden at the back. the garden is roughly 50ft and has side access with a garage.

Driveway

Porch - 6'.11" x 3'.03"

Hallway - 6'11" x 10'.11"

Bathroom - 6'4" x 5'7"

Bedroom 1 - 14'11" x 10'9"

Bedroom 2 - 9'6" x 7'2"

Living Room - 15'6" x 13'0"

Kitchen - 12'7" x 8'3"