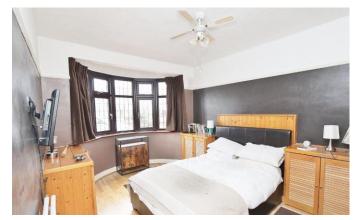

The property enters in to a porch, leading in to the hallway, to the right is the family bathroom, further down the hallway to the left is the 2nd bedroom, at the end of the hallway is the 1st bedroom, at the end of the hallway on the right leads in to the living room which has sliding doors leading to the garden, to the back right of the living room is the kitchen which also has access to the garden at the back. the garden is roughly 50ft and has side access with a garage.

Driveway

Porch - 6'.11" x 3'.03"

Hallway - 6'11" x 10'.11"

Bathroom - 6'4" x 5'7"

Bedroom 1 - 14'11" x 10'9"

Bedroom 2 - 9'6" x 7'2"

Living Room - 15'6" x 13'0"

Kitchen - 12'7" x 8'3"