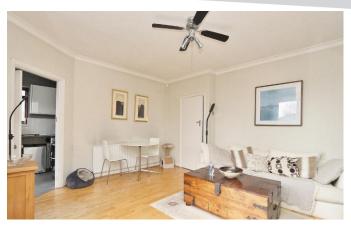

The property enters in to a porch, leading in to the hallway, to the right is the family bathroom, further down the hallway to the left is the 2nd bedroom, at the end of the hallway is the 1st bedroom, at the end of the hallway on the right leads in to the living room which has sliding doors leading to the garden, to the back right of the living room is the kitchen which also has access to the garden at the back. the garden is roughly 50ft and has side access with a garage.

Driveway

Porch - 6'.11" x 3'.03"

Hallway - 6'11" x 10'.11"

Bathroom - 6'4" x 5'7"

Bedroom 1 - 14'11" x 10'9"

Bedroom 2 - 9'6" x 7'2"

Living Room - 15'6" x 13'0"

Kitchen - 12'7" x 8'3"