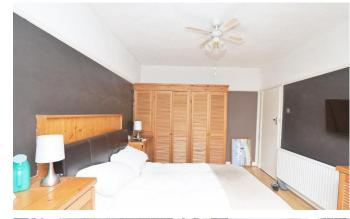

The property enters in to a porch, leading in to the hallway, to the right is the family bathroom, further down the hallway to the left is the 2nd bedroom, at the end of the hallway is the 1st bedroom, at the end of the hallway on the right leads in to the living room which has sliding doors leading to the garden, to the back right of the living room is the kitchen which also has access to the garden at the back. the garden is roughly 50ft and has side access with a garage.

Driveway

Porch - 6'.11" x 3'.03"

Hallway - 6'11" x 10'.11"

Bathroom - 6'4" x 5'7"

Bedroom 1 - 14'11" x 10'9"

Bedroom 2 - 9'6" x 7'2"

Living Room - 15'6" x 13'0"

Kitchen - 12'7" x 8'3"