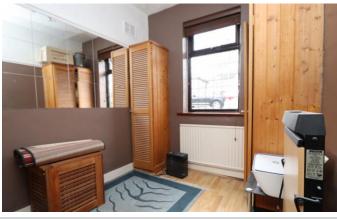

The property enters in to a porch, leading in to the hallway, to the right is the family bathroom, further down the hallway to the left is the 2nd bedroom, at the end of the hallway is the 1st bedroom, at the end of the hallway on the right leads in to the living room which has sliding doors leading to the garden, to the back right of the living room is the kitchen which also has access to the garden at the back. the garden is roughly 50ft and has side access with a garage.

Driveway

Porch - 6'.11" x 3'.03"

Hallway - 6'11" x 10'.11"

Bathroom - 6'4" x 5'7"

Bedroom 1 - 14'11" x 10'9"

Bedroom 2 - 9'6" x 7'2"

Living Room - 15'6" x 13'0"

Kitchen - 12'7" x 8'3"