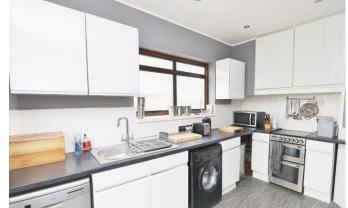

The property enters in to a porch, leading in to the hallway, to the right is the family bathroom, further down the hallway to the left is the 2nd bedroom, at the end of the hallway is the 1st bedroom, at the end of the hallway on the right leads in to the living room which has sliding doors leading to the garden, to the back right of the living room is the kitchen which also has access to the garden at the back. the garden is roughly 50ft and has side access with a garage.

Driveway

Porch - 6'.11" x 3'.03"

Hallway - 6'11" x 10'.11"

Bathroom - 6'4" x 5'7"

Bedroom 1 - 14'11" x 10'9"

Bedroom 2 - 9'6" x 7'2"

Living Room - 15'6" x 13'0"

Kitchen - 12'7" x 8'3"