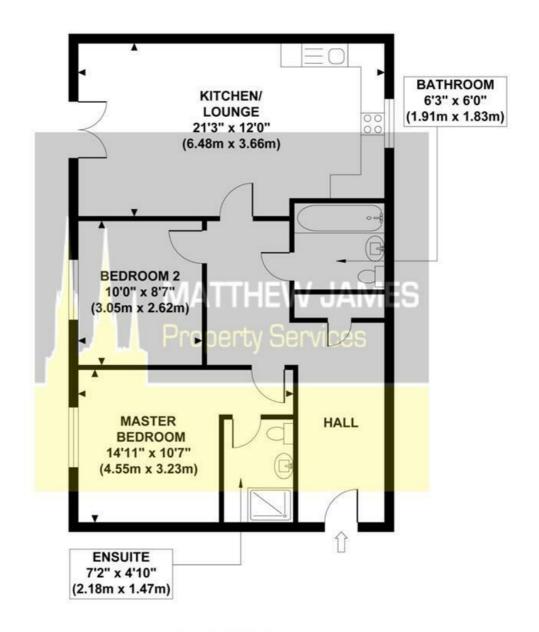

#### **Entrance Halllway**

#### Open Plan Kitchen / Lounge

21'3" x 12'0" (6.48 x 3.66)

#### **Master Bedroom**

14'11" x 10'7" (4.55 x 3.23)

#### **Ensuite**

 $7'1" \times 4'9" (2.18 \times 1.47)$ 

#### **Bedroom Two**

10'0" x 8'7" (3.05 x 2.62)

#### **Bathroom**

6'3" x 6'0" (1.91 x 1.83)

### STATION COURT

Approximate Gross Internal Area 707 sq ft / 65.70 sq m

#### GROSS INTERNAL FLOOR AREA 707 SQ FT

Although every attempt has been made to ensure accuracy, all measurements are approximate and no responsibility is taken for any error, omission, or mid-statement. This floor plan is for illustrative purposes only and not to scale. Measured in accordance to RICS standards.