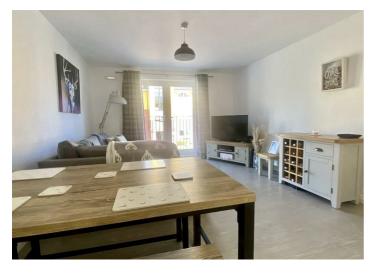

From the immaculate grounds, into the very modern and stylish building, head up to the first floor where you'll find this stunning apartment. The spacious entrance hallway flows round passing the master bedroom with its gorgeous ensuite, second bedroom, luxury bathroom and into the light and airy, open plan living area - open up the Juliet balcony and take in the relaxing views. The kitchen is fully loaded with integrated appliances to include electric hob and oven, fridge freezer, dishwasher and washer / dryer.

#### Open Plan Kitchen / Lounge

21'3" x 12'0" (6.48 x 3.66)