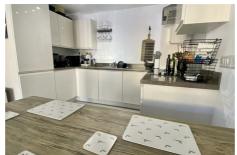

From the immaculate grounds, into the very modern and stylish building, head up to the first floor where you'll find this stunning apartment. The spacious entrance hallway flows round passing the master bedroom with its gorgeous ensuite, second bedroom, luxury bathroom and into the light and airy, open plan living area - open up the Juliet balcony and take in the relaxing views. The kitchen is fully loaded with integrated appliances to include electric hob and oven, fridge freezer, dishwasher and washer / dryer.

#### Open Plan Kitchen / Lounge

21'3" x 12'0" (6.48 x 3.66)