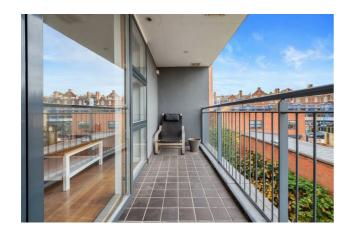

## £2,350 PCM

A very spacious two bedroom apartment in the heart of Newington Green, N16. This property offers an abundance of space, with two very good sized double bedrooms, a modern integrated kitchen with space for dining, a separate reception which leads on to the private balcony and a stylish bathroom, with shower over the bath. The property further benefits from the use of a private secure gated car park at the rear.