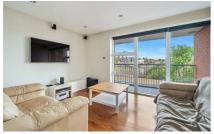

## £2,350 PCM

A very spacious two bedroom apartment in the heart of Newington Green, N16. This property offers an abundance of space, with two very good sized double bedrooms, a modern integrated kitchen with space for dining, a separate reception which leads on to the private balcony and a stylish bathroom, with shower over the bath. The property further benefits from the use of a private secure gated car park at the rear.