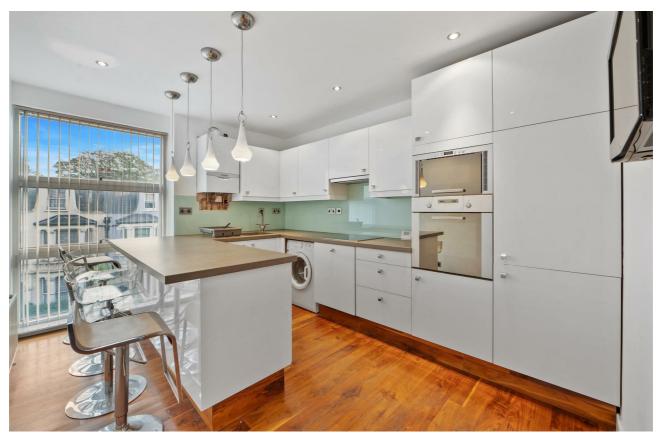

## £2,350 PCM

A very spacious two bedroom apartment in the heart of Newington Green, N16. This property offers an abundance of space, with two very good sized double bedrooms, a modern integrated kitchen with space for dining, a separate reception which leads on to the private balcony and a stylish bathroom, with shower over the bath. The property further benefits from the use of a private secure gated car park at the rear.