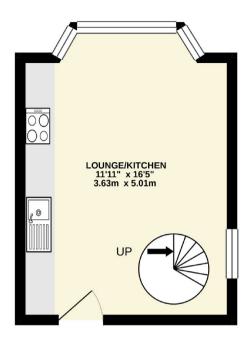

## TOTAL FLOOR AREA: 399 sq.ft. (37.1 sq.m.) approx.

Whilst every attempt has been made to ensure the accuracy of the floorplan contained here, measurements of doors, windows, rooms and any other letens are approximate and no responsibility is taken for any error, omission or mis-statement. This plan is for illustrative purposes only and should be used as such by any prospective purchaser. The services, systems and appliances shown have not been tested and no guarantee as to their operability or efficiency can be given. Made with Metropix @2021.