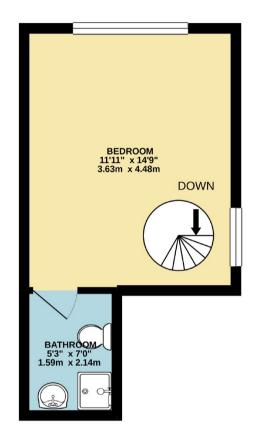

## TOTAL FLOOR AREA: 399 sq.ft. (37.1 sq.m.) approx.

Whilst every attempt has been made to ensure the accuracy of the floorplan contained here, measurements of doors, windows, rooms and any other letens are approximate and no responsibility is taken for any error, omission or mis-statement. This plan is for illustrative purposes only and should be used as such by any prospective purchaser. The services, systems and appliances shown have not been tested and no guarantee as to their operability or efficiency can be given. Made with Metropix @2021.