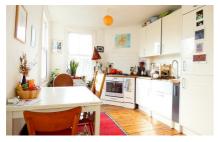

## £2,100 PCM

A very spacious mansion style apartment, that offers two double bedrooms and fantastic living space. This top floor flat, is set in a red brick mansion block, very close to Newington green. With dual aspect in the kitchen dining area, and bay window in one of the bedrooms, this property is naturally bright throughout. Comprising a very spacious open plan kitchen reception, with space for dining, two double bedrooms and a modern bathroom, with shower over the bath. The property also boasts a lot of storage, with two walk in cupboards in the communal space and a third storage cupboard in the bathroom. The décor is fresh and simple and the ambience is that of classic mansion style warmth melding seamlessly with modern practicality. Ideally positioned for all the local transport and shopping facilities along with the open spaces of Clissold Park and Newington Green.