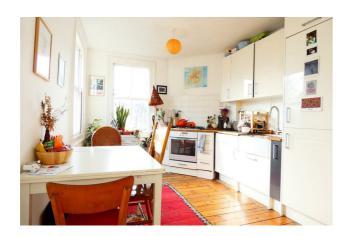

## £2,100 PCM

A very spacious mansion style apartment, that offers two double bedrooms and fantastic living space. This top floor flat, is set in a red brick mansion block, very close to Newington green. With dual aspect in the kitchen dining area, and bay window in one of the bedrooms, this property is naturally bright throughout. Comprising a very spacious open plan kitchen reception, with space for dining, two double bedrooms and a modern bathroom, with shower over the bath. The property also boasts a lot of storage, with two walk in cupboards in the communal space and a third storage cupboard in the bathroom. The décor is fresh and simple and the ambience is that of classic mansion style warmth melding seamlessly with modern practicality. Ideally positioned for all the local transport and shopping facilities along with the open spaces of Clissold Park and Newington Green.