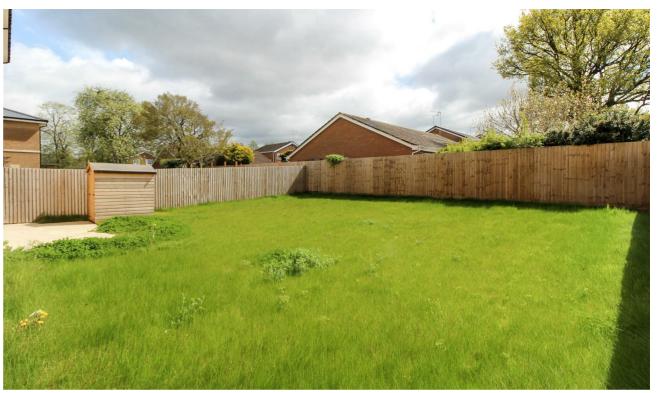

In brief the property comprises of, entrance hall, large double cupboard housing combiboiler, open plan kitchen / dining / living area with doors leading out to the enclosed and pleasant West facing rear garden, two bedrooms and white modern family bathroom suite.

Further benefits include two parking spaces and a electric car charging point, gas central heating & double glazing throughout and a private West facing enclosed rear garden. It is also close to an array of restaurants, contemporary bars and coffee shops alongside excellent shopping facilities and within easy access of all major transport links and schools.