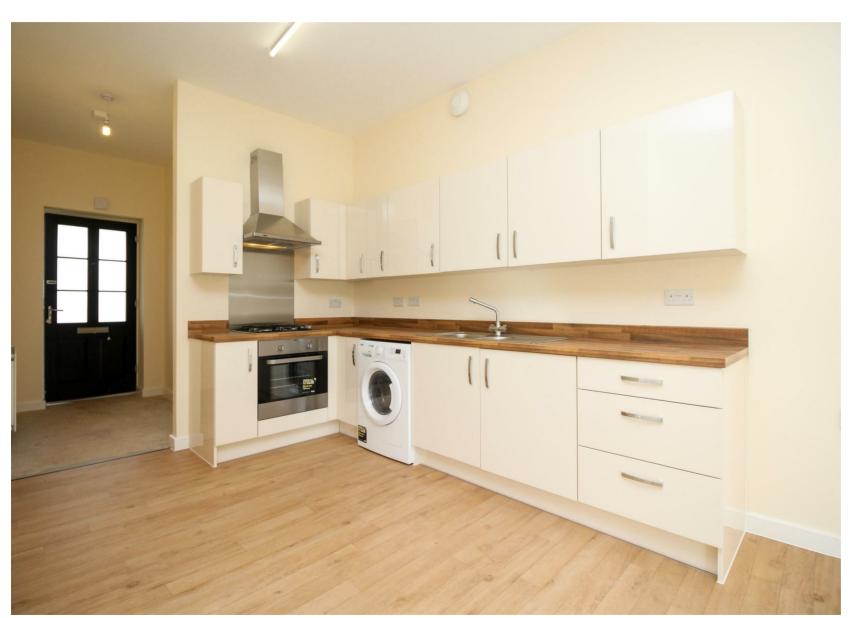

In brief the property comprises of, entrance hall, large double cupboard housing combiboiler, open plan kitchen / dining / living area with doors leading out to the enclosed and pleasant West facing rear garden, two bedrooms and white modern family bathroom suite.