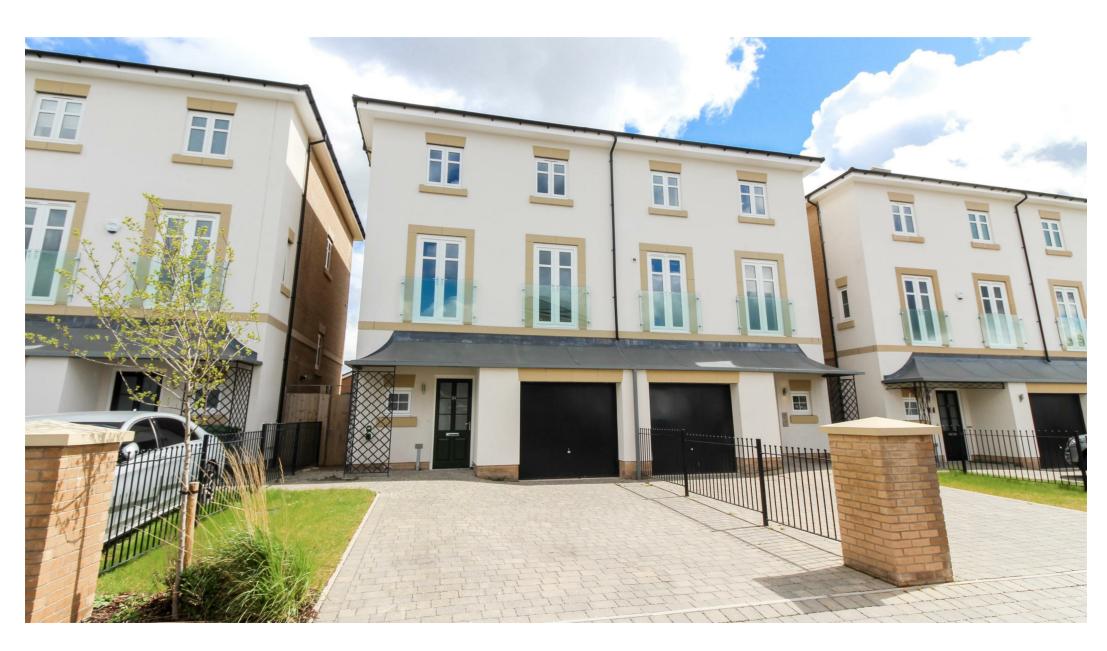

## Cloister Way, Leamington Spa, CV32 6QE

\*\*\* IDEAL FOR FIRST TIME BUYERS LOOKING TO GET ON THE PROPERTY LADDER \*\*\*

This modern shared ownership ground floor apartment is available at 25% for £76,250 (100% is £305,000).

Regents Green is an exclusive enclosed and private cul de sac estate in the highly desirable North Leamington Spa location. Constructed by Spitfire builders in 2018 this property is available with no onward chain.