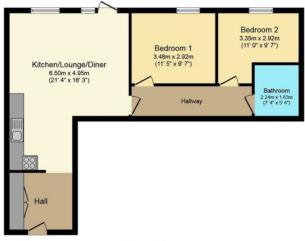

## Floor Plan

Floor area 63.0 sq. m. (678 sq. ft.) approx

Total floor area 63.0 sq. m. (678 sq. ft.) approx

rty. The position and size of doors, windows

01926 436105 nathaniel.cleaver@newman.uk.com newman.uk.com