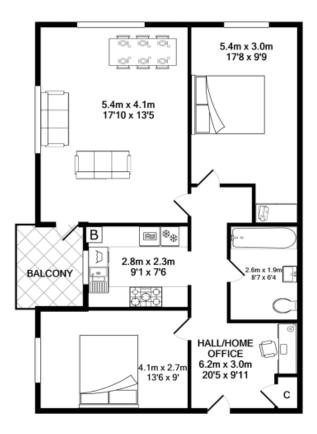

## KENDRICK PROPERTY SERVICES

NOT TO SCALE - FOR LAYOUT PURPOSES ONLY TOTAL APPROX. FLOOR AREA 70.9 SQ.M. (764 SQ.FT.) Whilst every attempt has been made to ensure the accuracy of the floor plan contained here, measurements of doors, windows, rooms and any other items are approximate and no responsibility is taken for any error, omission, or mis-statement. This plan is for illustrative purposes only and should be used as such by any prospective purchaser. The services, systems and appliances shown have not been tested and no guarantee as to their operability or efficiency can be given Made with Metropix @2021