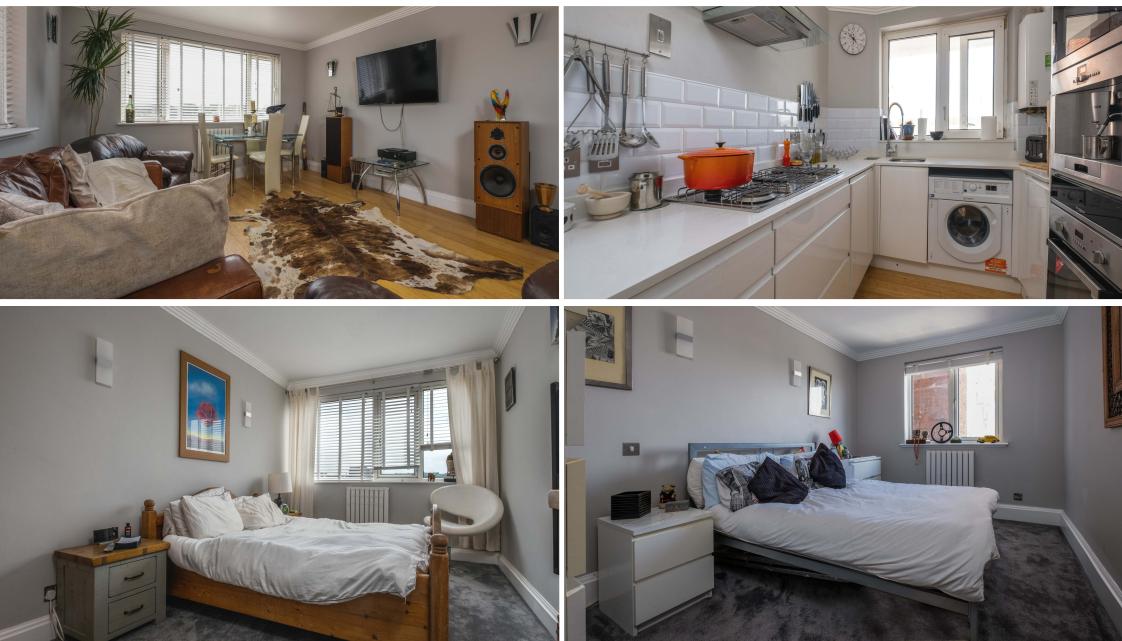

## KENDRICK PROPERTY SERVICES

Kendrick Property services are delighted to offer for sale this 2 double bedroom 6th floor apartment located in the heart of Hove. The property consists of a bright and spacious living room that has spectacular views across Hove. The Kitchen has been newly re fitted and have been finished to a high standard with a range of built in appliances including a dishwasher and coffee machine. Moving through the apartment you will find two double bedrooms, one of which has a walk in wardrobe. The spacious bathroom has also been finished to a high standard.