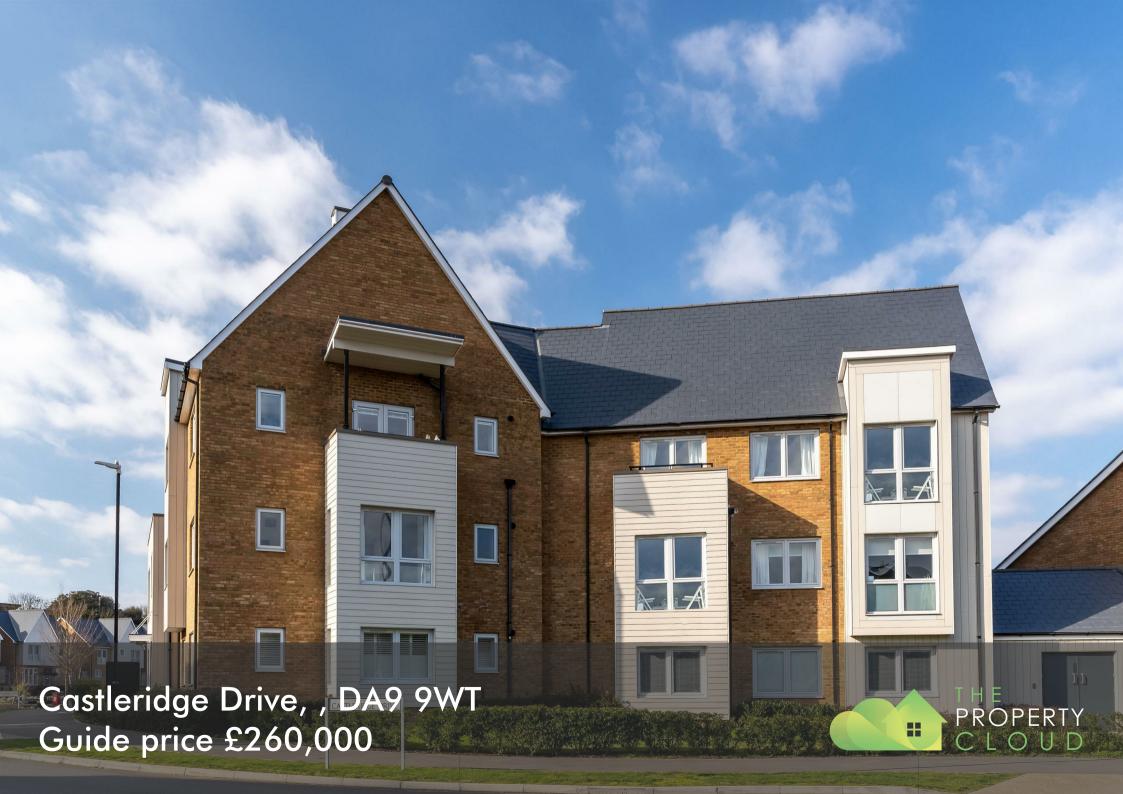

GUIDE PRICE £260.000 -£270,000. Set within the popular St Clements Lakes development is this TWO BEDROOM, TWO BATHROOM, MODERN APARTMENT, positioned on the first floor & providing ALLOCATED PARKING. The property benefits from an OPEN PLAN LIVING arrangement that incorporates the lounge, dining and kitchen space together, creating a bright, modern & sociable space that is perfect for entertaining. The bedroom sizes are great with the second bedroom easily providing a home office space, plus with an **FNSUITE** off of the master & main bathroom there is ample living space throughout. Additional benefits include a LONG LEASE, being nearby to shops, Bluewater Shopping Centre & only 0.5 Miles to Greenhithe Station. We HIGHLY RECOMMEND VIEWING this gorgeous apartment to fully appreciate all that is on offer.