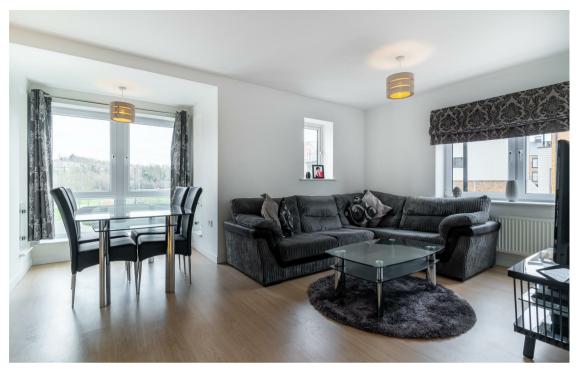

## **Entrance Hall**

**Living / Dining Area** 17'7" x 11'10" (5.36 x 3.62)

Kitchen

11'0" x 8'3" (3.36 x 2.54)