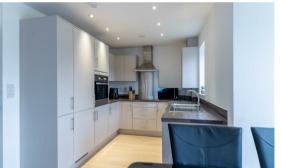

## **Entrance Hall**

**Living / Dining Area** 17'7" x 11'10" (5.36 x 3.62)

Kitchen

11'0" x 8'3" (3.36 x 2.54)