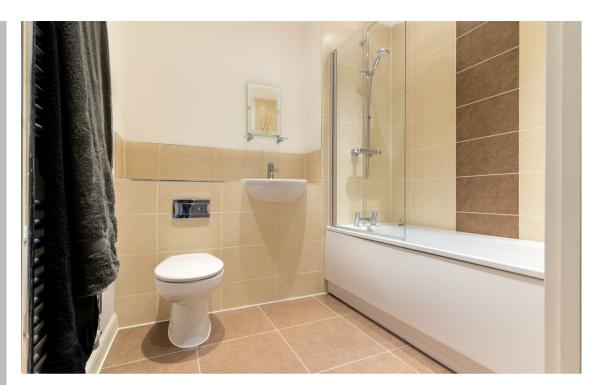

#### **Master Bedroom**

13'1" x 12'9" (4.00 x 3.90)

**Ensuite Shower Room** 

6'10" x 4'11" (2.10 x 1.50)

**Bedroom Two** 

9'10" x 8'10" (3.00 x 2.70)

**Bathroom** 

6'10" x 6'2" (2.10 x 1.90)