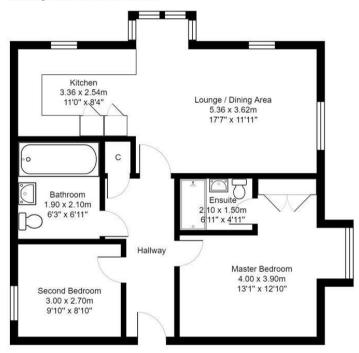

## **Entrance Hall**

**Living / Dining Area** 17'7" x 11'10" (5.36 x 3.62)

Kitchen

11'0" x 8'3" (3.36 x 2.54)

#### **Master Bedroom**

13'1" x 12'9" (4.00 x 3.90)

**Ensuite Shower Room** 

6'10" x 4'11" (2.10 x 1.50)

**Bedroom Two** 

9'10" x 8'10" (3.00 x 2.70)

**Bathroom** 

6'10" x 6'2" (2.10 x 1.90)

T: 020 8935 5256

E: sales@the-property-cloud.co.uk | W: www.thepropertycloud.uk

Total Area: 75.1 m<sup>2</sup> ... 809 ft<sup>2</sup>

Whilst every attempt has been made to ensure the accuracy of the floor plan contained here, measurements of doors, windows, rooms and any other items are approximate and no responsibility is taken for any error, omission, or misstatement. This plan is for illustrative purposes only and should be used as such by any prospective purchaser. The services, systems and appliances shown have not been tested and no guarantee as to their operability can be given.