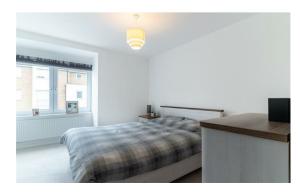

#### **Master Bedroom**

13'1" x 12'9" (4.00 x 3.90)

**Ensuite Shower Room** 

6'10" x 4'11" (2.10 x 1.50)

**Bedroom Two** 

9'10" x 8'10" (3.00 x 2.70)

**Bathroom** 

6'10" x 6'2" (2.10 x 1.90)