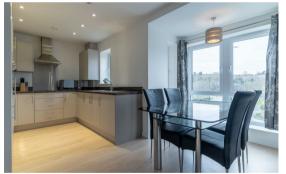

## **Entrance Hall**

**Living / Dining Area** 17'7" x 11'10" (5.36 x 3.62)

Kitchen

11'0" x 8'3" (3.36 x 2.54)