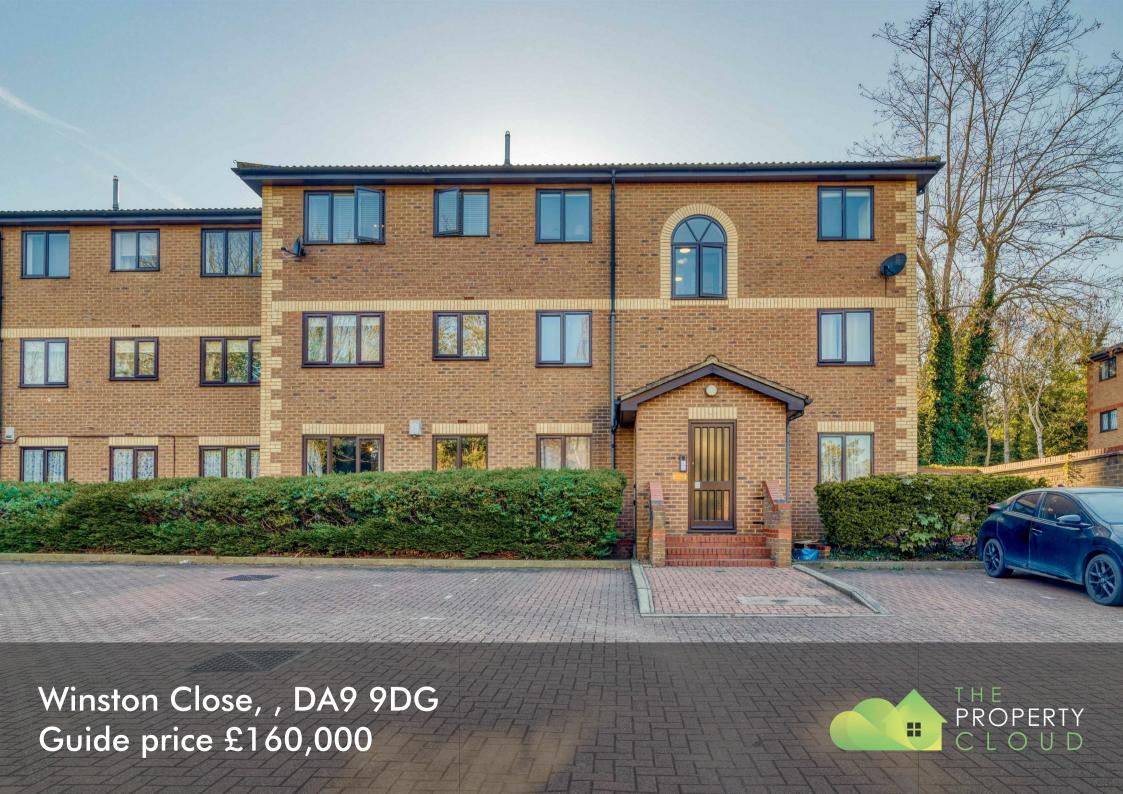

GUIDE PRICE £160.000 -£170,000. Positioned within walking distance of Stone Crossing & Greenhithe Stations, is this ONE BEDROOM, TOP FLOOR (2nd) Apartment with JULIETTE BALCONY, ALLOCATED PARKING SPACE and Loft Storage Space. Nearby to Worcestor Park & Gardens which provide a lovely outdoor space in the warmer months, Commuter road networks for the A2 & M25 plus Bluewater Shopping Centre. The property is offered in **EXCELLENT CONDITION with** electric storage heaters & would make an ideal purchase for first time buyers or buy to let landlords. Viewings come HIGHLY RECOMMENDED.