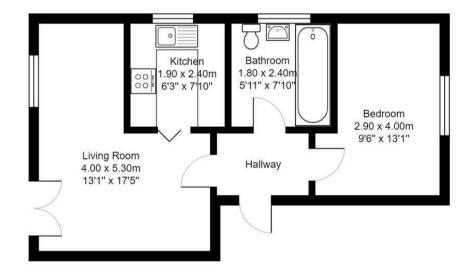

## **Entrance Hall**

# **Lounge / Diner**

17'4" x 13'1" widest points (5.30 x 4.00 widest points)

# **Kitchen**

7'10" x 6'2" (2.40 x 1.90)

## **Bedroom**

 $13'1" \times 9'6"$  widest points (4.00 x 2.90 widest points)

# **Bathroom**

7'10" x 5'10" (2.40 x 1.80)

T- 020 8935 5256

E: sales@the-property-cloud.co.uk | W: www.thepropertycloud.uk

96 Winston Close, Greenhithe, DA9

Total Area: 42.6 m<sup>2</sup> ... 459 ft<sup>2</sup>

Whilst every attempt has been made to ensure the accuracy of the floor plan contained here, measurements of doors, windows, rooms and any other items are approximate and no responsibility is taken for any error, omission, or misstatement. This plan is for illustrative purposes only and should be used as such by any prospective purchaser. The services, systems and appliances shown have not been tested and no guarantee as to their operability can be given.