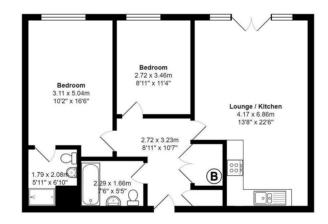

Whilst every effort has been made to ensure the accuracy of the floor plan contained here, measurements of doors, windows, rooms and any other items are approximate and no responsibility is taken for any error, omission, or mis-statement. This plan is for illustrative purposes only and should be used as such by any prospective purchaser or tenant. The services, systems and appliances shown may not be included, please check the particulars for details.