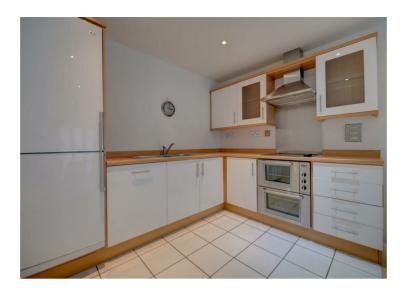

- Easy access to transport, coffee shops, supermarkets, medical, gym and other local conveniences.
- Previously tenanted at £1,350.00 per calendar month.
- Stylish bathrooms with floor to ceiling tiles
- Security entrance and lift access to secure car space
- Superb Modern Kitchen
- No onward chain