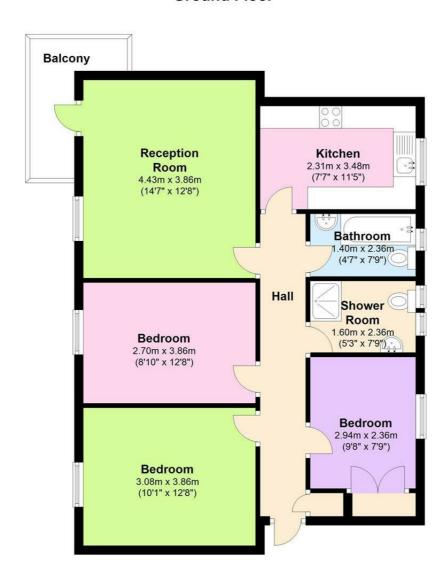

The Apartment is arranged as bright reception with wooden floors, balcony, separate fully fitted kitchen, 3 double bedrooms, family bathroom and separate shower room.

Aberdeen Place is a quiet street in St Johns Wood, it's perfectly located for the amenities of Little Venice/Maida Vale and has all the benefit of being a short walk to St Johns Wood tube station (Jubilee Line). St Johns Wood is one of the finest locations in North West London with a superb high street with wonderful restaurants, boutique shops and The American School in London (ASL). Close to extensive open spaces of Regents Park, Primrose Hill, Paddington Recreational ground and the Regents Canal. Very close to the West End, Edgware Road, Marble Arch, easy commute to the City, direct train to Canary Wharf and close to Paddington Station and the Heathrow Express.

## **Ground Floor**

IMPORTANT NOTICE All of the information is intended only as a guide to a prospective purchaser and does not constitute any part of an offer or contract. Any measurements or distances referred to herein are approximate only. Any information contained herein (whether in the text, plans or photographs) is given in good faith and cannot be relied upon as being a statement or representation of fact. Should you proceed with the purchase of the property, your solicitor must verify these details. We have not carried out a detailed survey nor tested the services, appliances and specific fittings. In accordance with current legislation we would advise you that the measurements on these particulars are imperial. The formula for conversion to metric is as follows:- 1' (one foot) = 30.4cm (centimetres), 1m (one metre) = 3'29 (feet).